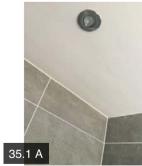

### DOWNSTAIRS WC

| 23.1 Plastering & Dry Lining |               | Pass      |          |           |                                                                                     |
|------------------------------|---------------|-----------|----------|-----------|-------------------------------------------------------------------------------------|
| 23.2 Finishes                | 23.2 Finishes |           |          |           |                                                                                     |
|                              | Action        | Assignee  | Due Date | Complete? | Action Comments                                                                     |
|                              | Action 1      | Decorator | N/A      | No        | Poor decorative finishing around the spotlight                                      |
|                              | Action 2      | Builder   | N/A      | No        | Sealant work required at the junction of wall tiling and door architrave and tiling |
| 23.3 Floors                  | 23.3 Floors   |           |          |           |                                                                                     |
| 23.4 Windows                 | 23.4 Windows  |           |          |           |                                                                                     |
| 23.5 Skirting / Pl           | linths        | Pass      |          |           |                                                                                     |
| 23.6 Doors                   |               | Fail      |          |           |                                                                                     |
|                              | Action        | Assignee  | Due Date | Complete? | Action Comments                                                                     |
|                              | Action 1      | Decorator | N/A      | No        | Poor finish to the inside of the<br>downstairs WC door frame                        |
|                              | Action 2      | Carpenter | N/A      | No        | Chip noted to the rear face of the downstairs WC door                               |
| 23.7 Lights                  |               | Pass      |          |           |                                                                                     |
| 23.8 Sockets                 |               | N/A       |          |           |                                                                                     |