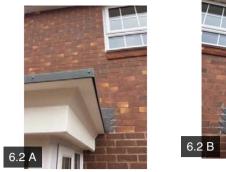

| CHIMNEY           |          |          |          |           |                                                                                                                                                            |
|-------------------|----------|----------|----------|-----------|------------------------------------------------------------------------------------------------------------------------------------------------------------|
| 5.1 Bricks & Mor  | tar      | N/A      |          |           |                                                                                                                                                            |
| 5.2 Render        |          | N/A      |          |           |                                                                                                                                                            |
| 5.3 Post / Termir | nals     | N/A      |          |           |                                                                                                                                                            |
| 5.4 Flashings     |          | N/A      |          |           |                                                                                                                                                            |
| ROOF              |          |          |          |           |                                                                                                                                                            |
| 6.1 Tiles / Ridge | S        | Pass     |          |           |                                                                                                                                                            |
| 6.2 Flat          |          | Fail     |          |           |                                                                                                                                                            |
|                   | Action   | Assignee | Due Date | Complete? | Action Comments                                                                                                                                            |
|                   | Action 1 | Builder  | N/A      | No        | Damage noted to the front left and<br>front right-hand corners of the flat<br>roof section above the French<br>doors leading to the kitchen/dining<br>area |
| 6.3 Leadwork      |          | Pass     |          |           |                                                                                                                                                            |