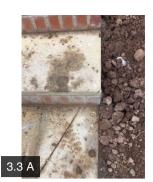

| 3.2 Scaffoldi | ng        | Pass      | hand side e |           | nere was arris fencing to the right<br>g access difficult but protecting the<br>retaining wall                                      |
|---------------|-----------|-----------|-------------|-----------|-------------------------------------------------------------------------------------------------------------------------------------|
| 3.3 Roads &   | Footpaths | Fail      |             |           |                                                                                                                                     |
|               | Action    | Assignee  | Due Date    | Complete? | Action Comments                                                                                                                     |
|               | Action 1  | Builder   | N/A         | No        | Damage is noted to the front of the steps leading up to the front entrance door                                                     |
|               | Action 2  | Builder   | N/A         | No        | Please clean down the steps<br>leading up to the front entrance<br>door                                                             |
|               | Action 3  | Builder   | N/A         | No        | The curb edging at the time of<br>inspection to the front elevation<br>was damaged in numerous areas<br>and sections were missing   |
| 3.4 Tidiness  |           | Fail      |             |           |                                                                                                                                     |
|               | Action    | Assignee  | Due Date    | Complete? | Action Comments                                                                                                                     |
|               | Action 1  | Builder   | N/A         | No        | The driveway at the time of<br>inspection was dirty and requires<br>cleaning down prior to completion                               |
|               | Action 2  | Builder   | N/A         | No        | Please clean down the retaining<br>wall and the drainage to the<br>retaining wall                                                   |
|               | Action 3  | Builder   | N/A         | No        | The front elevation at the time of<br>inspection had not yet been<br>completed                                                      |
|               | Action 4  | Builder   | N/A         | No        | Please clean down the soffit and fascia board to the garage                                                                         |
|               | Action 5  | Builder   | N/A         | No        | Vegetation growing to the rear<br>elevation requires removing prior to<br>the turf being laid                                       |
|               | Action 6  | Builder   | N/A         | No        | Rear elevation in numerous areas<br>requires cleaning down prior to<br>handover                                                     |
|               | Action 7  | Builder   | N/A         | No        | Please remove all rubble and debris from the rear garden prior to the turf being laid                                               |
|               | Action 8  | Builder   | N/A         | No        | The brickwork to the right-hand<br>side of the garage requires jet<br>washing down                                                  |
|               | Action 9  | Builder   | N/A         | No        | Roof to the garage requires cleaning down prior to completion                                                                       |
|               | Action 10 | Builder   | N/A         | No        | The rear elevation generally<br>requires to be clean down prior to<br>completion                                                    |
|               | Action 11 | Carpenter | N/A         | No        | Threshold bar to the utility room<br>door would benefit from being<br>refinished                                                    |
|               | Action 12 | Builder   | N/A         | No        | Please clean down the glazing to the utility room door                                                                              |
|               | Action 13 | Builder   | N/A         | No        | Please remove the plot board and<br>make good the holes in the<br>pointing to the brickwork once the<br>plot board has been removed |
|               | Action 14 | Builder   | N/A         | No        | Please remove nails and screws<br>from the vented soffit board                                                                      |