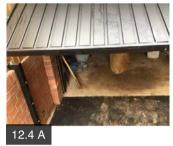

| CONSERVATORIES / ORANGERY / GARDEN ROOM |                             |          |          |           |                 |
|-----------------------------------------|-----------------------------|----------|----------|-----------|-----------------|
| 11.1 Conservatori                       | es / Orangery / Garden Room | N/A      |          |           |                 |
| GARAGES                                 |                             |          |          |           |                 |
| 12.1 Walls                              |                             | Pass     |          |           |                 |
| 12.2 Floors                             |                             | Fail     |          |           |                 |
|                                         | Action                      | Assignee | Due Date | Complete? | Action Comments |

|               | Action 1 | Builder  | N/A      | No        | At the time of inspection the garage<br>was being used as a storage unit<br>for building materials |
|---------------|----------|----------|----------|-----------|----------------------------------------------------------------------------------------------------|
| 12.3 Roofs    |          | Fail     |          |           |                                                                                                    |
|               | Action   | Assignee | Due Date | Complete? | Action Comments                                                                                    |
|               | Action 1 | Builder  | N/A      | No        | Insulation visible above the garage door, requires a trim installing                               |
| 12.4 Doors    |          | Fail     |          |           |                                                                                                    |
|               | Action   | Assignee | Due Date | Complete? | Action Comments                                                                                    |
|               | Action 1 | Builder  | N/A      | No        | Transit strips require removing from the bottom of the garage door                                 |
|               | Action 2 | Builder  | N/A      | No        | Sealant work missing from the garage door frame                                                    |
| 12.5 Windows  |          | N/A      |          |           |                                                                                                    |
| 12.6 Services |          | N/A      |          |           |                                                                                                    |