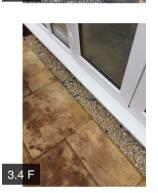

| 3.2 Scaffoldi | ng        | Pass      | hand side e |           | nere was arris fencing to the right<br>g access difficult but protecting the<br>retaining wall                                      |
|---------------|-----------|-----------|-------------|-----------|-------------------------------------------------------------------------------------------------------------------------------------|
| 3.3 Roads &   | Footpaths | Fail      |             |           |                                                                                                                                     |
|               | Action    | Assignee  | Due Date    | Complete? | Action Comments                                                                                                                     |
|               | Action 1  | Builder   | N/A         | No        | Damage is noted to the front of the steps leading up to the front entrance door                                                     |
|               | Action 2  | Builder   | N/A         | No        | Please clean down the steps<br>leading up to the front entrance<br>door                                                             |
|               | Action 3  | Builder   | N/A         | No        | The curb edging at the time of<br>inspection to the front elevation<br>was damaged in numerous areas<br>and sections were missing   |
| 3.4 Tidiness  |           | Fail      |             |           |                                                                                                                                     |
|               | Action    | Assignee  | Due Date    | Complete? | Action Comments                                                                                                                     |
|               | Action 1  | Builder   | N/A         | No        | The driveway at the time of<br>inspection was dirty and requires<br>cleaning down prior to completion                               |
|               | Action 2  | Builder   | N/A         | No        | Please clean down the retaining<br>wall and the drainage to the<br>retaining wall                                                   |
|               | Action 3  | Builder   | N/A         | No        | The front elevation at the time of<br>inspection had not yet been<br>completed                                                      |
|               | Action 4  | Builder   | N/A         | No        | Please clean down the soffit and fascia board to the garage                                                                         |
|               | Action 5  | Builder   | N/A         | No        | Vegetation growing to the rear<br>elevation requires removing prior to<br>the turf being laid                                       |
|               | Action 6  | Builder   | N/A         | No        | Rear elevation in numerous areas<br>requires cleaning down prior to<br>handover                                                     |
|               | Action 7  | Builder   | N/A         | No        | Please remove all rubble and debris from the rear garden prior to the turf being laid                                               |
|               | Action 8  | Builder   | N/A         | No        | The brickwork to the right-hand<br>side of the garage requires jet<br>washing down                                                  |
|               | Action 9  | Builder   | N/A         | No        | Roof to the garage requires cleaning down prior to completion                                                                       |
|               | Action 10 | Builder   | N/A         | No        | The rear elevation generally<br>requires to be clean down prior to<br>completion                                                    |
|               | Action 11 | Carpenter | N/A         | No        | Threshold bar to the utility room<br>door would benefit from being<br>refinished                                                    |
|               | Action 12 | Builder   | N/A         | No        | Please clean down the glazing to the utility room door                                                                              |
|               | Action 13 | Builder   | N/A         | No        | Please remove the plot board and<br>make good the holes in the<br>pointing to the brickwork once the<br>plot board has been removed |
|               | Action 14 | Builder   | N/A         | No        | Please remove nails and screws<br>from the vented soffit board                                                                      |