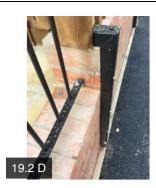

### BOUNDARIES

| 19.1 Fences | 19.1 Fences |          |          |           |                                                                                                                                                                                                                                                                                                                                                                                                                                                |
|-------------|-------------|----------|----------|-----------|------------------------------------------------------------------------------------------------------------------------------------------------------------------------------------------------------------------------------------------------------------------------------------------------------------------------------------------------------------------------------------------------------------------------------------------------|
| 19.2 Walls  |             | Fail     |          |           |                                                                                                                                                                                                                                                                                                                                                                                                                                                |
|             | Action      | Assignee | Due Date | Complete? | Action Comments                                                                                                                                                                                                                                                                                                                                                                                                                                |
|             | Action 1    | Builder  | N/A      | No        | As previously mentioned the<br>retaining walls to the rear elevation<br>do not appear to have any form of<br>the weeps fitted can the builder<br>please comment                                                                                                                                                                                                                                                                                |
|             | Action 2    | Builder  | N/A      | No        | Damage noted to numerous areas<br>of the brickwork to the retaining<br>wall to the left-hand side of the<br>driveway                                                                                                                                                                                                                                                                                                                           |
|             | Action 3    | Builder  | N/A      | No        | Builder has used a clear seal to the<br>retaining wall to the left hand side<br>of the driveway, there is no defect<br>with the sealant work however we<br>would have expected the builder to<br>have chosen a different colour in<br>order for it to look as though it has<br>been sealed whereas with a clear<br>seal it looks as though there is just<br>a gap in the retaining wall this is<br>more a Specification issue than a<br>defect |
| 19.3 Gates  |             | Fail     |          |           |                                                                                                                                                                                                                                                                                                                                                                                                                                                |
|             | Action      | Assignee | Due Date | Complete? | Action Comments                                                                                                                                                                                                                                                                                                                                                                                                                                |
|             | Action 1    | Builder  | N/A      | No        | The slammer strip requires adjusting please                                                                                                                                                                                                                                                                                                                                                                                                    |