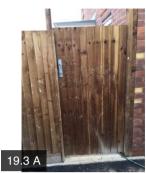

### BOUNDARIES

| 19.1 Fences | 19.1 Fences |          |          |           |                                                                                                                                                                                                                                                                                                                                                                                                                                                |
|-------------|-------------|----------|----------|-----------|------------------------------------------------------------------------------------------------------------------------------------------------------------------------------------------------------------------------------------------------------------------------------------------------------------------------------------------------------------------------------------------------------------------------------------------------|
| 19.2 Walls  |             | Fail     |          |           |                                                                                                                                                                                                                                                                                                                                                                                                                                                |
|             | Action      | Assignee | Due Date | Complete? | Action Comments                                                                                                                                                                                                                                                                                                                                                                                                                                |
|             | Action 1    | Builder  | N/A      | No        | As previously mentioned the<br>retaining walls to the rear elevation<br>do not appear to have any form of<br>the weeps fitted can the builder<br>please comment                                                                                                                                                                                                                                                                                |
|             | Action 2    | Builder  | N/A      | No        | Damage noted to numerous areas<br>of the brickwork to the retaining<br>wall to the left-hand side of the<br>driveway                                                                                                                                                                                                                                                                                                                           |
|             | Action 3    | Builder  | N/A      | No        | Builder has used a clear seal to the<br>retaining wall to the left hand side<br>of the driveway, there is no defect<br>with the sealant work however we<br>would have expected the builder to<br>have chosen a different colour in<br>order for it to look as though it has<br>been sealed whereas with a clear<br>seal it looks as though there is just<br>a gap in the retaining wall this is<br>more a Specification issue than a<br>defect |
| 19.3 Gates  |             | Fail     |          |           |                                                                                                                                                                                                                                                                                                                                                                                                                                                |
|             | Action      | Assignee | Due Date | Complete? | Action Comments                                                                                                                                                                                                                                                                                                                                                                                                                                |
|             | Action 1    | Builder  | N/A      | No        | The slammer strip requires adjusting please                                                                                                                                                                                                                                                                                                                                                                                                    |