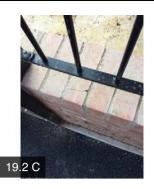

### BOUNDARIES

| 19.1 Fences | 19.1 Fences |          |          |           |                                                                                                                                                                                                                                                                                                                                                                                                                                                |
|-------------|-------------|----------|----------|-----------|------------------------------------------------------------------------------------------------------------------------------------------------------------------------------------------------------------------------------------------------------------------------------------------------------------------------------------------------------------------------------------------------------------------------------------------------|
| 19.2 Walls  |             | Fail     |          |           |                                                                                                                                                                                                                                                                                                                                                                                                                                                |
|             | Action      | Assignee | Due Date | Complete? | Action Comments                                                                                                                                                                                                                                                                                                                                                                                                                                |
|             | Action 1    | Builder  | N/A      | No        | As previously mentioned the<br>retaining walls to the rear elevation<br>do not appear to have any form of<br>the weeps fitted can the builder<br>please comment                                                                                                                                                                                                                                                                                |
|             | Action 2    | Builder  | N/A      | No        | Damage noted to numerous areas<br>of the brickwork to the retaining<br>wall to the left-hand side of the<br>driveway                                                                                                                                                                                                                                                                                                                           |
|             | Action 3    | Builder  | N/A      | No        | Builder has used a clear seal to the<br>retaining wall to the left hand side<br>of the driveway, there is no defect<br>with the sealant work however we<br>would have expected the builder to<br>have chosen a different colour in<br>order for it to look as though it has<br>been sealed whereas with a clear<br>seal it looks as though there is just<br>a gap in the retaining wall this is<br>more a Specification issue than a<br>defect |
| 19.3 Gates  |             | Fail     |          |           |                                                                                                                                                                                                                                                                                                                                                                                                                                                |
|             | Action      | Assignee | Due Date | Complete? | Action Comments                                                                                                                                                                                                                                                                                                                                                                                                                                |
|             | Action 1    | Builder  | N/A      | No        | The slammer strip requires adjusting please                                                                                                                                                                                                                                                                                                                                                                                                    |