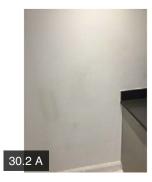

### UTILITY ROOM / CUPBOARD

| 30.1 Plastering & Dry Lining |          | Pass      |          |           |                                                                                                                                              |
|------------------------------|----------|-----------|----------|-----------|----------------------------------------------------------------------------------------------------------------------------------------------|
| 30.2 Finishes                |          | Fail      |          |           |                                                                                                                                              |
|                              | Action   | Assignee  | Due Date | Complete? | Action Comments                                                                                                                              |
|                              | Action 1 | Decorator | N/A      | No        | Patches are noted in the wall area to the rear of the utility room door                                                                      |
|                              | Action 2 | Decorator | N/A      | No        | Further decorative attention is<br>required in the wall area to the<br>right-hand side of the utility room<br>light switch                   |
|                              | Action 3 | Decorator | N/A      | No        | Poor decorative finish is noted<br>around the double light switch<br>inside the utility room                                                 |
|                              | Action 4 | Decorator | N/A      | No        | Poor finish in the reveals around<br>the utility room door and poor finish<br>is noted to the rear of the hinges to<br>the utility room door |
|                              | Action 5 | Decorator | N/A      | No        | Pencil marks are noted around the<br>isolator switch for the extractor fan<br>requires touching up                                           |
| 30.3 Floors                  |          | Pass      |          |           |                                                                                                                                              |
| 30.4 Windows                 |          | Pass      |          |           |                                                                                                                                              |
|                              | Action   | Assignee  | Due Date | Complete? | Action Comments                                                                                                                              |