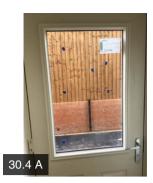

### UTILITY ROOM / CUPBOARD

| 30.1 Plastering & Dry Lining |          | Pass      |          |           |                                                                                                                                              |
|------------------------------|----------|-----------|----------|-----------|----------------------------------------------------------------------------------------------------------------------------------------------|
| 30.2 Finishes                |          | Fail      |          |           |                                                                                                                                              |
|                              | Action   | Assignee  | Due Date | Complete? | Action Comments                                                                                                                              |
|                              | Action 1 | Decorator | N/A      | No        | Patches are noted in the wall area to the rear of the utility room door                                                                      |
|                              | Action 2 | Decorator | N/A      | No        | Further decorative attention is<br>required in the wall area to the<br>right-hand side of the utility room<br>light switch                   |
|                              | Action 3 | Decorator | N/A      | No        | Poor decorative finish is noted<br>around the double light switch<br>inside the utility room                                                 |
|                              | Action 4 | Decorator | N/A      | No        | Poor finish in the reveals around<br>the utility room door and poor finish<br>is noted to the rear of the hinges to<br>the utility room door |
|                              | Action 5 | Decorator | N/A      | No        | Pencil marks are noted around the<br>isolator switch for the extractor fan<br>requires touching up                                           |
| 30.3 Floors                  |          | Pass      |          |           |                                                                                                                                              |
| 30.4 Windows                 |          | Pass      |          |           |                                                                                                                                              |
|                              | Action   | Assignee  | Due Date | Complete? | Action Comments                                                                                                                              |