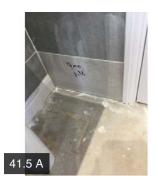

|                    | Action 5 | Decorator  | N/A      | No        | Touching up required in the wall<br>area to the left-hand side of the<br>utility room door<br>Sealant work missing between the<br>end panel and the wall to the left- |
|--------------------|----------|------------|----------|-----------|-----------------------------------------------------------------------------------------------------------------------------------------------------------------------|
|                    |          |            |          |           | hand side of the utility room door                                                                                                                                    |
|                    | Action 6 | Decorator  | N/A      | No        | Numerous pencil marks are noted<br>in the wall area in the under stairs<br>cupboard                                                                                   |
| 29.3 Floors        |          | Pass       |          |           |                                                                                                                                                                       |
| 29.4 Windows       |          | Pass       |          |           |                                                                                                                                                                       |
| 29.5 Skirting / Pl | inths    | Fail       |          |           |                                                                                                                                                                       |
| 29.6 Doors         |          | Fail       |          |           |                                                                                                                                                                       |
|                    | Action   | Assignee   | Due Date | Complete? | Action Comments                                                                                                                                                       |
|                    | Action 1 | Unassigned | N/A      | No        |                                                                                                                                                                       |
|                    | Action 2 | Unassigned | N/A      | No        |                                                                                                                                                                       |
| 29.7 Lights        |          | Fail       |          |           |                                                                                                                                                                       |
| 29.8 Sockets       |          | Pass       |          |           |                                                                                                                                                                       |
| 29.9 Radiators     |          | Fail       |          |           |                                                                                                                                                                       |
| 29.10 Cupboards    | 6        | Fail       |          |           |                                                                                                                                                                       |
|                    | Action   | Assignee   | Due Date | Complete? | Action Comments                                                                                                                                                       |
|                    | Action 1 | Unassigned | N/A      | No        |                                                                                                                                                                       |
| 29.11 Drawers      |          | Pass       |          |           |                                                                                                                                                                       |
| 29.12 Kitchen Fit  | ttings   | Fail       |          |           |                                                                                                                                                                       |
|                    | Action   | Assignee   | Due Date | Complete? | Action Comments                                                                                                                                                       |
|                    | Action 1 | Builder    | N/A      | No        | Scratch noted to the AEG hob                                                                                                                                          |
| 29.13 Tiles        |          | Pass       |          |           |                                                                                                                                                                       |
| 29.14 Taps & Co    | ntrols   | Pass       |          |           |                                                                                                                                                                       |
| 29.15 Extractors   |          | Pass       |          |           |                                                                                                                                                                       |
| 29.16 Hob / Coo    | ker      | Fail       |          |           |                                                                                                                                                                       |
|                    | Action   | Assignee   | Due Date | Complete? | Action Comments                                                                                                                                                       |
|                    | Action 1 | Builder    | N/A      | No        | Scratch noted to the hob                                                                                                                                              |
| 29.17 Fridge / Fr  | eezer    | Pass       |          |           |                                                                                                                                                                       |
| 29.18 Dishwashe    | er       | Pass       |          |           |                                                                                                                                                                       |
| 29.19 Washing N    | lachine  | Pass       |          |           |                                                                                                                                                                       |
| 29.19 Washing N    | lachine  | Pass       |          |           |                                                                                                                                                                       |