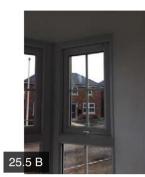

|                     | Action 2 | Decorator | N/A      | No        | Debris is noted to the window<br>board finish builder please make<br>good                                  |
|---------------------|----------|-----------|----------|-----------|------------------------------------------------------------------------------------------------------------|
|                     | Action 3 | Decorator | N/A      | No        | Pencil marks are noted to the left-<br>hand window reveal awaiting<br>further decorative attention         |
|                     | Action 4 | Decorator | N/A      | No        | Patches noted in the wall area to the right-hand side of the light switch                                  |
|                     | Action 5 | Decorator | N/A      | No        | The window boards inside the<br>lounge area would benefit from<br>being redecorated prior to<br>completion |
|                     | Action 6 | Decorator | N/A      | No        | Further decorative attention is required around the media point inside the lounge area                     |
| 25.4 Floors         |          | Pass      |          |           |                                                                                                            |
| 25.5 Windows        |          | Pass      |          |           |                                                                                                            |
|                     | Action   | Assignee  | Due Date | Complete? | Action Comments                                                                                            |
|                     | Action 1 | Builder   | N/A      | No        | Requires cleaning down Prior to handover                                                                   |
| 25.6 Skirting / Pli | nths     | Pass      |          |           |                                                                                                            |
| 25.7 Doors          |          | Fail      |          |           |                                                                                                            |
|                     | Action   | Assignee  | Due Date | Complete? | Action Comments                                                                                            |
|                     | Action 1 | Carpenter | N/A      | No        | Please make good the front face of the living room door                                                    |
|                     | Action 2 | Carpenter | N/A      | No        | Damage noted to the inside of the lounge door frame                                                        |
|                     | Action 3 | Carpenter | N/A      | No        | Damage is noted around the latch plate keep at the time of inspection                                      |
| 25.8 Lights         |          | Pass      |          |           |                                                                                                            |
| 25.9 Sockets        |          | Pass      |          |           |                                                                                                            |
| 25.10 Radiators     |          | Fail      |          |           |                                                                                                            |
|                     | Action   | Assignee  | Due Date | Complete? | Action Comments                                                                                            |
|                     | Action 1 | Plumber   | N/A      | No        | Cover cap missing to the radiator tail at the time of inspection                                           |
|                     |          |           |          |           |                                                                                                            |