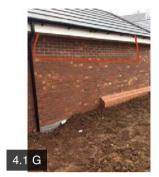

|                | Action 1 | Builder  | N/A      | No        | Please remove debris from around<br>the drain pipe to the left-hand side<br>elevation                                                                                                                                                                                               |
|----------------|----------|----------|----------|-----------|-------------------------------------------------------------------------------------------------------------------------------------------------------------------------------------------------------------------------------------------------------------------------------------|
|                | Action 2 | Builder  | N/A      | No        | Numerous damaged brickwork to the retaining wall builder please make good                                                                                                                                                                                                           |
|                | Action 3 | Builder  | N/A      | No        | Please clean down the brickwork to the retaining wall                                                                                                                                                                                                                               |
|                | Action 4 | Builder  | N/A      | No        | Poor workmanship from the<br>bricklayer to the right-hand side of<br>the garage door large gap is noted<br>between the garage door and the<br>brickwork and at the time of<br>inspection there has been no<br>mastic seal be made around the<br>perimeter of the garage door itself |
|                | Action 5 | Builder  | N/A      | No        | Damaged brickwork noted to the right-hand side of the garage door                                                                                                                                                                                                                   |
|                | Action 6 | Builder  | N/A      | No        | Inconsistent colour match is noted<br>to the mortar to the brickwork to the<br>right-hand side of the garage                                                                                                                                                                        |
| 4.2 Render     |          | N/A      |          |           |                                                                                                                                                                                                                                                                                     |
| 4.3 Cladding   |          | N/A      |          |           |                                                                                                                                                                                                                                                                                     |
| 4.4 Tile Hangi | ng       | N/A      |          |           |                                                                                                                                                                                                                                                                                     |
| 4.5 Expansior  | Jionts   | Pass     |          |           |                                                                                                                                                                                                                                                                                     |
| 4.6 Weeps      |          | Fail     |          |           |                                                                                                                                                                                                                                                                                     |
|                | Action   | Assignee | Due Date | Complete? | Action Comments                                                                                                                                                                                                                                                                     |
|                | Action 1 | Builder  | N/A      | No        | No drainage or weeps have been<br>fitted to the retaining wall to the<br>rear and to the left-hand side of the<br>rear garden                                                                                                                                                       |
|                | Action 2 | Builder  | N/A      | No        | It appears as though there was a<br>weep vent fitted to the right-hand<br>side of the kitchen window but has<br>been removed builder please<br>comment                                                                                                                              |
|                | Action 3 | Builder  | N/A      | No        | Damage is noted to the floor vent to the left-hand side elevation                                                                                                                                                                                                                   |
| 4.7 Air Bricks |          | Pass     |          |           |                                                                                                                                                                                                                                                                                     |
|                | Action   | Assignee | Due Date | Complete? | Action Comments                                                                                                                                                                                                                                                                     |
|                | Action 1 | Builder  | N/A      | No        | Stonework missing between the patio slabs and the property to the rear elevation                                                                                                                                                                                                    |
| 4.8 DPC        |          | Pass     |          |           |                                                                                                                                                                                                                                                                                     |
|                |          |          |          |           |                                                                                                                                                                                                                                                                                     |