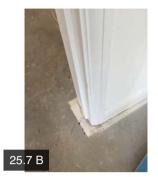

|                     | Action 2 | Decorator | N/A      | No        | Debris is noted to the window<br>board finish builder please make<br>good                                  |
|---------------------|----------|-----------|----------|-----------|------------------------------------------------------------------------------------------------------------|
|                     | Action 3 | Decorator | N/A      | No        | Pencil marks are noted to the left-<br>hand window reveal awaiting<br>further decorative attention         |
|                     | Action 4 | Decorator | N/A      | No        | Patches noted in the wall area to the right-hand side of the light switch                                  |
|                     | Action 5 | Decorator | N/A      | No        | The window boards inside the<br>lounge area would benefit from<br>being redecorated prior to<br>completion |
|                     | Action 6 | Decorator | N/A      | No        | Further decorative attention is required around the media point inside the lounge area                     |
| 25.4 Floors         |          | Pass      |          |           |                                                                                                            |
| 25.5 Windows        |          | Pass      |          |           |                                                                                                            |
|                     | Action   | Assignee  | Due Date | Complete? | Action Comments                                                                                            |
|                     | Action 1 | Builder   | N/A      | No        | Requires cleaning down Prior to handover                                                                   |
| 25.6 Skirting / Pli | nths     | Pass      |          |           |                                                                                                            |
| 25.7 Doors          |          | Fail      |          |           |                                                                                                            |
|                     | Action   | Assignee  | Due Date | Complete? | Action Comments                                                                                            |
|                     | Action 1 | Carpenter | N/A      | No        | Please make good the front face of the living room door                                                    |
|                     | Action 2 | Carpenter | N/A      | No        | Damage noted to the inside of the lounge door frame                                                        |
|                     | Action 3 | Carpenter | N/A      | No        | Damage is noted around the latch plate keep at the time of inspection                                      |
| 25.8 Lights         |          | Pass      |          |           |                                                                                                            |
| 25.9 Sockets        |          | Pass      |          |           |                                                                                                            |
| 25.10 Radiators     |          | Fail      |          |           |                                                                                                            |
|                     | Action   | Assignee  | Due Date | Complete? | Action Comments                                                                                            |
|                     | Action 1 | Plumber   | N/A      | No        | Cover cap missing to the radiator tail at the time of inspection                                           |
|                     |          |           |          |           |                                                                                                            |