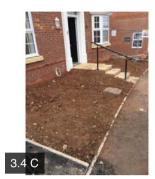

| 3.2 Scaffoldi | ng        | Pass      | hand side e |           | nere was arris fencing to the right<br>g access difficult but protecting the<br>retaining wall                                      |
|---------------|-----------|-----------|-------------|-----------|-------------------------------------------------------------------------------------------------------------------------------------|
| 3.3 Roads &   | Footpaths | Fail      |             |           |                                                                                                                                     |
|               | Action    | Assignee  | Due Date    | Complete? | Action Comments                                                                                                                     |
|               | Action 1  | Builder   | N/A         | No        | Damage is noted to the front of the steps leading up to the front entrance door                                                     |
|               | Action 2  | Builder   | N/A         | No        | Please clean down the steps<br>leading up to the front entrance<br>door                                                             |
|               | Action 3  | Builder   | N/A         | No        | The curb edging at the time of<br>inspection to the front elevation<br>was damaged in numerous areas<br>and sections were missing   |
| 3.4 Tidiness  |           | Fail      |             |           |                                                                                                                                     |
|               | Action    | Assignee  | Due Date    | Complete? | Action Comments                                                                                                                     |
|               | Action 1  | Builder   | N/A         | No        | The driveway at the time of<br>inspection was dirty and requires<br>cleaning down prior to completion                               |
|               | Action 2  | Builder   | N/A         | No        | Please clean down the retaining<br>wall and the drainage to the<br>retaining wall                                                   |
|               | Action 3  | Builder   | N/A         | No        | The front elevation at the time of<br>inspection had not yet been<br>completed                                                      |
|               | Action 4  | Builder   | N/A         | No        | Please clean down the soffit and fascia board to the garage                                                                         |
|               | Action 5  | Builder   | N/A         | No        | Vegetation growing to the rear<br>elevation requires removing prior to<br>the turf being laid                                       |
|               | Action 6  | Builder   | N/A         | No        | Rear elevation in numerous areas<br>requires cleaning down prior to<br>handover                                                     |
|               | Action 7  | Builder   | N/A         | No        | Please remove all rubble and debris from the rear garden prior to the turf being laid                                               |
|               | Action 8  | Builder   | N/A         | No        | The brickwork to the right-hand<br>side of the garage requires jet<br>washing down                                                  |
|               | Action 9  | Builder   | N/A         | No        | Roof to the garage requires cleaning down prior to completion                                                                       |
|               | Action 10 | Builder   | N/A         | No        | The rear elevation generally<br>requires to be clean down prior to<br>completion                                                    |
|               | Action 11 | Carpenter | N/A         | No        | Threshold bar to the utility room<br>door would benefit from being<br>refinished                                                    |
|               | Action 12 | Builder   | N/A         | No        | Please clean down the glazing to the utility room door                                                                              |
|               | Action 13 | Builder   | N/A         | No        | Please remove the plot board and<br>make good the holes in the<br>pointing to the brickwork once the<br>plot board has been removed |
|               | Action 14 | Builder   | N/A         | No        | Please remove nails and screws<br>from the vented soffit board                                                                      |

| 13.3 Lawns |          | Fail       |          |           |                                                                                                   |
|------------|----------|------------|----------|-----------|---------------------------------------------------------------------------------------------------|
|            | Action   | Assignee   | Due Date | Complete? | Action Comments                                                                                   |
|            | Action 1 | Landscaper | N/A      | No        | Landscaping has yet to have been<br>fully completed to this property at<br>the time of inspection |
| 13.4 Steps |          | Pass       |          |           |                                                                                                   |
|            | Action   | Assignee   | Due Date | Complete? | Action Comments                                                                                   |
|            |          | U U        | Buo Buio | complete. | Action Comments                                                                                   |