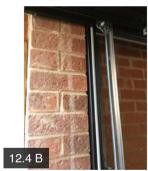

|               | Action 1 | Builder  | N/A      | No        | At the time of inspection the garage<br>was being used as a storage unit<br>for building materials |
|---------------|----------|----------|----------|-----------|----------------------------------------------------------------------------------------------------|
| 12.3 Roofs    |          | Fail     |          |           |                                                                                                    |
|               | Action   | Assignee | Due Date | Complete? | Action Comments                                                                                    |
|               | Action 1 | Builder  | N/A      | No        | Insulation visible above the garage door, requires a trim installing                               |
| 12.4 Doors    |          | Fail     |          |           |                                                                                                    |
|               | Action   | Assignee | Due Date | Complete? | Action Comments                                                                                    |
|               | Action 1 | Builder  | N/A      | No        | Transit strips require removing from the bottom of the garage door                                 |
|               | Action 2 | Builder  | N/A      | No        | Sealant work missing from the garage door frame                                                    |
| 12.5 Windows  |          | N/A      |          |           |                                                                                                    |
| 12.6 Services |          | N/A      |          |           |                                                                                                    |