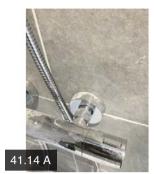

| BEDROOM 2 EN        | SUITE      |           |             |           |                                                                                                       |
|---------------------|------------|-----------|-------------|-----------|-------------------------------------------------------------------------------------------------------|
| 37.1 Plastering &   | Dry Lining |           |             |           |                                                                                                       |
| 37.2 Finishes       |            |           |             |           |                                                                                                       |
| 37.3 Floors         |            |           |             |           |                                                                                                       |
| 37.4 Windows        |            |           |             |           |                                                                                                       |
| 37.5 Skirting / Pli | nths       |           |             |           |                                                                                                       |
| 37.6 Doors          |            |           |             |           |                                                                                                       |
| 37.7 Lights         |            |           |             |           |                                                                                                       |
| 37.8 Sockets        |            |           |             |           |                                                                                                       |
| 37.9 Radiators      |            |           |             |           |                                                                                                       |
| 37.10 Baths         |            |           |             |           |                                                                                                       |
| 37.11 Shower Tra    | ays        |           |             |           |                                                                                                       |
| 37.12 Cubicles /    | Wet Rooms  |           |             |           |                                                                                                       |
| 37.13 Basins        |            |           |             |           |                                                                                                       |
| 37.14 Taps & Cor    | ntrols     |           |             |           |                                                                                                       |
| 37.15 Pedestals     |            |           |             |           |                                                                                                       |
| 37.16 Toilets & Se  | eats       |           |             |           |                                                                                                       |
| 37.17 Shaving Po    | bints      |           |             |           |                                                                                                       |
| 37.18 Towel Rail    |            |           |             |           |                                                                                                       |
| 37.19 Extractor     |            |           |             |           |                                                                                                       |
| BEDROOM 3           |            |           |             |           |                                                                                                       |
| 38.1 Room Name      | )          | Pass      | Bedroom rea | ar right  |                                                                                                       |
| 38.2 Plastering &   | Dry Lining | Fail      |             |           |                                                                                                       |
|                     | Action     | Assignee  | Due Date    | Complete? | Action Comments                                                                                       |
|                     | Action 1   | Decorator | N/A         | No        | Poor Decorative finish in the wall<br>area to The left-hand side as you<br>step foot into the bedroom |
| 38.3 Finishes       |            | Fail      |             |           |                                                                                                       |
|                     | Action     | Assignee  | Due Date    | Complete? | Action Comments                                                                                       |