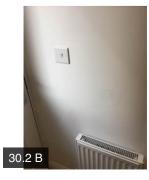

### UTILITY ROOM / CUPBOARD

| 30.1 Plastering & Dry Lining |          | Pass      |          |           |                                                                                                                                              |
|------------------------------|----------|-----------|----------|-----------|----------------------------------------------------------------------------------------------------------------------------------------------|
| 30.2 Finishes                |          | Fail      |          |           |                                                                                                                                              |
|                              | Action   | Assignee  | Due Date | Complete? | Action Comments                                                                                                                              |
|                              | Action 1 | Decorator | N/A      | No        | Patches are noted in the wall area to the rear of the utility room door                                                                      |
|                              | Action 2 | Decorator | N/A      | No        | Further decorative attention is<br>required in the wall area to the<br>right-hand side of the utility room<br>light switch                   |
|                              | Action 3 | Decorator | N/A      | No        | Poor decorative finish is noted<br>around the double light switch<br>inside the utility room                                                 |
|                              | Action 4 | Decorator | N/A      | No        | Poor finish in the reveals around<br>the utility room door and poor finish<br>is noted to the rear of the hinges to<br>the utility room door |
|                              | Action 5 | Decorator | N/A      | No        | Pencil marks are noted around the<br>isolator switch for the extractor fan<br>requires touching up                                           |
| 30.3 Floors                  |          | Pass      |          |           |                                                                                                                                              |
| 30.4 Windows                 |          | Pass      |          |           |                                                                                                                                              |
|                              | Action   | Assignee  | Due Date | Complete? | Action Comments                                                                                                                              |