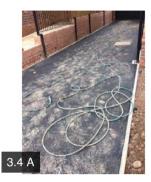

| 3.2 Scaffoldi | ng        | Pass      | hand side e |           | nere was arris fencing to the right<br>g access difficult but protecting the<br>retaining wall                                      |
|---------------|-----------|-----------|-------------|-----------|-------------------------------------------------------------------------------------------------------------------------------------|
| 3.3 Roads &   | Footpaths | Fail      |             |           |                                                                                                                                     |
|               | Action    | Assignee  | Due Date    | Complete? | Action Comments                                                                                                                     |
|               | Action 1  | Builder   | N/A         | No        | Damage is noted to the front of the steps leading up to the front entrance door                                                     |
|               | Action 2  | Builder   | N/A         | No        | Please clean down the steps<br>leading up to the front entrance<br>door                                                             |
|               | Action 3  | Builder   | N/A         | No        | The curb edging at the time of<br>inspection to the front elevation<br>was damaged in numerous areas<br>and sections were missing   |
| 3.4 Tidiness  |           | Fail      |             |           |                                                                                                                                     |
|               | Action    | Assignee  | Due Date    | Complete? | Action Comments                                                                                                                     |
|               | Action 1  | Builder   | N/A         | No        | The driveway at the time of<br>inspection was dirty and requires<br>cleaning down prior to completion                               |
|               | Action 2  | Builder   | N/A         | No        | Please clean down the retaining<br>wall and the drainage to the<br>retaining wall                                                   |
|               | Action 3  | Builder   | N/A         | No        | The front elevation at the time of<br>inspection had not yet been<br>completed                                                      |
|               | Action 4  | Builder   | N/A         | No        | Please clean down the soffit and fascia board to the garage                                                                         |
|               | Action 5  | Builder   | N/A         | No        | Vegetation growing to the rear<br>elevation requires removing prior to<br>the turf being laid                                       |
|               | Action 6  | Builder   | N/A         | No        | Rear elevation in numerous areas<br>requires cleaning down prior to<br>handover                                                     |
|               | Action 7  | Builder   | N/A         | No        | Please remove all rubble and debris from the rear garden prior to the turf being laid                                               |
|               | Action 8  | Builder   | N/A         | No        | The brickwork to the right-hand<br>side of the garage requires jet<br>washing down                                                  |
|               | Action 9  | Builder   | N/A         | No        | Roof to the garage requires cleaning down prior to completion                                                                       |
|               | Action 10 | Builder   | N/A         | No        | The rear elevation generally<br>requires to be clean down prior to<br>completion                                                    |
|               | Action 11 | Carpenter | N/A         | No        | Threshold bar to the utility room<br>door would benefit from being<br>refinished                                                    |
|               | Action 12 | Builder   | N/A         | No        | Please clean down the glazing to the utility room door                                                                              |
|               | Action 13 | Builder   | N/A         | No        | Please remove the plot board and<br>make good the holes in the<br>pointing to the brickwork once the<br>plot board has been removed |
|               | Action 14 | Builder   | N/A         | No        | Please remove nails and screws<br>from the vented soffit board                                                                      |