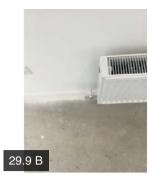

|                    | Action 5 | Decorator  | N/A      | No        | Touching up required in the wall<br>area to the left-hand side of the<br>utility room door<br>Sealant work missing between the<br>end panel and the wall to the left- |
|--------------------|----------|------------|----------|-----------|-----------------------------------------------------------------------------------------------------------------------------------------------------------------------|
|                    |          |            |          |           | hand side of the utility room door                                                                                                                                    |
|                    | Action 6 | Decorator  | N/A      | No        | Numerous pencil marks are noted<br>in the wall area in the under stairs<br>cupboard                                                                                   |
| 29.3 Floors        |          | Pass       |          |           |                                                                                                                                                                       |
| 29.4 Windows       |          | Pass       |          |           |                                                                                                                                                                       |
| 29.5 Skirting / Pl | inths    | Fail       |          |           |                                                                                                                                                                       |
| 29.6 Doors         |          | Fail       |          |           |                                                                                                                                                                       |
|                    | Action   | Assignee   | Due Date | Complete? | Action Comments                                                                                                                                                       |
|                    | Action 1 | Unassigned | N/A      | No        |                                                                                                                                                                       |
|                    | Action 2 | Unassigned | N/A      | No        |                                                                                                                                                                       |
| 29.7 Lights        |          | Fail       |          |           |                                                                                                                                                                       |
| 29.8 Sockets       |          | Pass       |          |           |                                                                                                                                                                       |
| 29.9 Radiators     |          | Fail       |          |           |                                                                                                                                                                       |
| 29.10 Cupboards    | 6        | Fail       |          |           |                                                                                                                                                                       |
|                    | Action   | Assignee   | Due Date | Complete? | Action Comments                                                                                                                                                       |
|                    | Action 1 | Unassigned | N/A      | No        |                                                                                                                                                                       |
| 29.11 Drawers      |          | Pass       |          |           |                                                                                                                                                                       |
| 29.12 Kitchen Fit  | ttings   | Fail       |          |           |                                                                                                                                                                       |
|                    | Action   | Assignee   | Due Date | Complete? | Action Comments                                                                                                                                                       |
|                    | Action 1 | Builder    | N/A      | No        | Scratch noted to the AEG hob                                                                                                                                          |
| 29.13 Tiles        |          | Pass       |          |           |                                                                                                                                                                       |
| 29.14 Taps & Co    | ntrols   | Pass       |          |           |                                                                                                                                                                       |
| 29.15 Extractors   |          | Pass       |          |           |                                                                                                                                                                       |
| 29.16 Hob / Coo    | ker      | Fail       |          |           |                                                                                                                                                                       |
|                    | Action   | Assignee   | Due Date | Complete? | Action Comments                                                                                                                                                       |
|                    | Action 1 | Builder    | N/A      | No        | Scratch noted to the hob                                                                                                                                              |
| 29.17 Fridge / Fr  | eezer    | Pass       |          |           |                                                                                                                                                                       |
| 29.18 Dishwashe    | er       | Pass       |          |           |                                                                                                                                                                       |
| 29.19 Washing N    | lachine  | Pass       |          |           |                                                                                                                                                                       |
| 29.19 Washing N    | lachine  | Pass       |          |           |                                                                                                                                                                       |