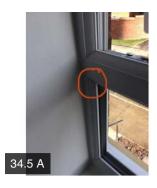

|                | Action 1 | Builder  | N/A      | No        | Please remove debris from around<br>the drain pipe to the left-hand side<br>elevation                                                                                                                                                                                               |
|----------------|----------|----------|----------|-----------|-------------------------------------------------------------------------------------------------------------------------------------------------------------------------------------------------------------------------------------------------------------------------------------|
|                | Action 2 | Builder  | N/A      | No        | Numerous damaged brickwork to the retaining wall builder please make good                                                                                                                                                                                                           |
|                | Action 3 | Builder  | N/A      | No        | Please clean down the brickwork to the retaining wall                                                                                                                                                                                                                               |
|                | Action 4 | Builder  | N/A      | No        | Poor workmanship from the<br>bricklayer to the right-hand side of<br>the garage door large gap is noted<br>between the garage door and the<br>brickwork and at the time of<br>inspection there has been no<br>mastic seal be made around the<br>perimeter of the garage door itself |
|                | Action 5 | Builder  | N/A      | No        | Damaged brickwork noted to the right-hand side of the garage door                                                                                                                                                                                                                   |
|                | Action 6 | Builder  | N/A      | No        | Inconsistent colour match is noted<br>to the mortar to the brickwork to the<br>right-hand side of the garage                                                                                                                                                                        |
| 4.2 Render     |          | N/A      |          |           |                                                                                                                                                                                                                                                                                     |
| 4.3 Cladding   |          | N/A      |          |           |                                                                                                                                                                                                                                                                                     |
| 4.4 Tile Hangi | ng       | N/A      |          |           |                                                                                                                                                                                                                                                                                     |
| 4.5 Expansior  | Jionts   | Pass     |          |           |                                                                                                                                                                                                                                                                                     |
| 4.6 Weeps      |          | Fail     |          |           |                                                                                                                                                                                                                                                                                     |
|                | Action   | Assignee | Due Date | Complete? | Action Comments                                                                                                                                                                                                                                                                     |
|                | Action 1 | Builder  | N/A      | No        | No drainage or weeps have been<br>fitted to the retaining wall to the<br>rear and to the left-hand side of the<br>rear garden                                                                                                                                                       |
|                | Action 2 | Builder  | N/A      | No        | It appears as though there was a<br>weep vent fitted to the right-hand<br>side of the kitchen window but has<br>been removed builder please<br>comment                                                                                                                              |
|                | Action 3 | Builder  | N/A      | No        | Damage is noted to the floor vent to the left-hand side elevation                                                                                                                                                                                                                   |
| 4.7 Air Bricks |          | Pass     |          |           |                                                                                                                                                                                                                                                                                     |
|                | Action   | Assignee | Due Date | Complete? | Action Comments                                                                                                                                                                                                                                                                     |
|                | Action 1 | Builder  | N/A      | No        | Stonework missing between the patio slabs and the property to the rear elevation                                                                                                                                                                                                    |
| 4.8 DPC        |          | Pass     |          |           |                                                                                                                                                                                                                                                                                     |
|                |          |          |          |           |                                                                                                                                                                                                                                                                                     |