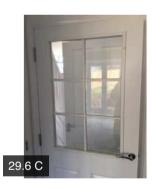

|                    | Action 5 | Decorator  | N/A      | No        | Touching up required in the wall<br>area to the left-hand side of the<br>utility room door<br>Sealant work missing between the<br>end panel and the wall to the left- |
|--------------------|----------|------------|----------|-----------|-----------------------------------------------------------------------------------------------------------------------------------------------------------------------|
|                    |          |            |          |           | hand side of the utility room door                                                                                                                                    |
|                    | Action 6 | Decorator  | N/A      | No        | Numerous pencil marks are noted<br>in the wall area in the under stairs<br>cupboard                                                                                   |
| 29.3 Floors        |          | Pass       |          |           |                                                                                                                                                                       |
| 29.4 Windows       |          | Pass       |          |           |                                                                                                                                                                       |
| 29.5 Skirting / Pl | inths    | Fail       |          |           |                                                                                                                                                                       |
| 29.6 Doors         |          | Fail       |          |           |                                                                                                                                                                       |
|                    | Action   | Assignee   | Due Date | Complete? | Action Comments                                                                                                                                                       |
|                    | Action 1 | Unassigned | N/A      | No        |                                                                                                                                                                       |
|                    | Action 2 | Unassigned | N/A      | No        |                                                                                                                                                                       |
| 29.7 Lights        |          | Fail       |          |           |                                                                                                                                                                       |
| 29.8 Sockets       |          | Pass       |          |           |                                                                                                                                                                       |
| 29.9 Radiators     |          | Fail       |          |           |                                                                                                                                                                       |
| 29.10 Cupboards    | 6        | Fail       |          |           |                                                                                                                                                                       |
|                    | Action   | Assignee   | Due Date | Complete? | Action Comments                                                                                                                                                       |
|                    | Action 1 | Unassigned | N/A      | No        |                                                                                                                                                                       |
| 29.11 Drawers      |          | Pass       |          |           |                                                                                                                                                                       |
| 29.12 Kitchen Fit  | ttings   | Fail       |          |           |                                                                                                                                                                       |
|                    | Action   | Assignee   | Due Date | Complete? | Action Comments                                                                                                                                                       |
|                    | Action 1 | Builder    | N/A      | No        | Scratch noted to the AEG hob                                                                                                                                          |
| 29.13 Tiles        |          | Pass       |          |           |                                                                                                                                                                       |
| 29.14 Taps & Co    | ntrols   | Pass       |          |           |                                                                                                                                                                       |
| 29.15 Extractors   |          | Pass       |          |           |                                                                                                                                                                       |
| 29.16 Hob / Coo    | ker      | Fail       |          |           |                                                                                                                                                                       |
|                    | Action   | Assignee   | Due Date | Complete? | Action Comments                                                                                                                                                       |
|                    | Action 1 | Builder    | N/A      | No        | Scratch noted to the hob                                                                                                                                              |
| 29.17 Fridge / Fr  | eezer    | Pass       |          |           |                                                                                                                                                                       |
| 29.18 Dishwashe    | er       | Pass       |          |           |                                                                                                                                                                       |
| 29.19 Washing N    | lachine  | Pass       |          |           |                                                                                                                                                                       |
| 29.19 Washing N    | lachine  | Pass       |          |           |                                                                                                                                                                       |