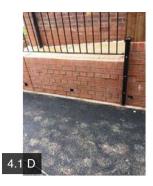

### BOUNDARIES

| 19.1 Fences | 19.1 Fences |          |          |           |                                                                                                                                                                                                                                                                                                                                                                                                                                                |
|-------------|-------------|----------|----------|-----------|------------------------------------------------------------------------------------------------------------------------------------------------------------------------------------------------------------------------------------------------------------------------------------------------------------------------------------------------------------------------------------------------------------------------------------------------|
| 19.2 Walls  |             | Fail     |          |           |                                                                                                                                                                                                                                                                                                                                                                                                                                                |
|             | Action      | Assignee | Due Date | Complete? | Action Comments                                                                                                                                                                                                                                                                                                                                                                                                                                |
|             | Action 1    | Builder  | N/A      | No        | As previously mentioned the<br>retaining walls to the rear elevation<br>do not appear to have any form of<br>the weeps fitted can the builder<br>please comment                                                                                                                                                                                                                                                                                |
|             | Action 2    | Builder  | N/A      | No        | Damage noted to numerous areas<br>of the brickwork to the retaining<br>wall to the left-hand side of the<br>driveway                                                                                                                                                                                                                                                                                                                           |
|             | Action 3    | Builder  | N/A      | No        | Builder has used a clear seal to the<br>retaining wall to the left hand side<br>of the driveway, there is no defect<br>with the sealant work however we<br>would have expected the builder to<br>have chosen a different colour in<br>order for it to look as though it has<br>been sealed whereas with a clear<br>seal it looks as though there is just<br>a gap in the retaining wall this is<br>more a Specification issue than a<br>defect |
| 19.3 Gates  |             | Fail     |          |           |                                                                                                                                                                                                                                                                                                                                                                                                                                                |
|             | Action      | Assignee | Due Date | Complete? | Action Comments                                                                                                                                                                                                                                                                                                                                                                                                                                |
|             | Action 1    | Builder  | N/A      | No        | The slammer strip requires adjusting please                                                                                                                                                                                                                                                                                                                                                                                                    |