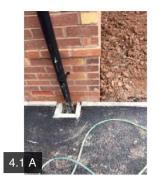

|                | Action 1 | Builder  | N/A      | No        | Please remove debris from around<br>the drain pipe to the left-hand side<br>elevation                                                                                                                                                                                               |
|----------------|----------|----------|----------|-----------|-------------------------------------------------------------------------------------------------------------------------------------------------------------------------------------------------------------------------------------------------------------------------------------|
|                | Action 2 | Builder  | N/A      | No        | Numerous damaged brickwork to the retaining wall builder please make good                                                                                                                                                                                                           |
|                | Action 3 | Builder  | N/A      | No        | Please clean down the brickwork to the retaining wall                                                                                                                                                                                                                               |
|                | Action 4 | Builder  | N/A      | No        | Poor workmanship from the<br>bricklayer to the right-hand side of<br>the garage door large gap is noted<br>between the garage door and the<br>brickwork and at the time of<br>inspection there has been no<br>mastic seal be made around the<br>perimeter of the garage door itself |
|                | Action 5 | Builder  | N/A      | No        | Damaged brickwork noted to the right-hand side of the garage door                                                                                                                                                                                                                   |
|                | Action 6 | Builder  | N/A      | No        | Inconsistent colour match is noted<br>to the mortar to the brickwork to the<br>right-hand side of the garage                                                                                                                                                                        |
| 4.2 Render     |          | N/A      |          |           |                                                                                                                                                                                                                                                                                     |
| 4.3 Cladding   |          | N/A      |          |           |                                                                                                                                                                                                                                                                                     |
| 4.4 Tile Hangi | ng       | N/A      |          |           |                                                                                                                                                                                                                                                                                     |
| 4.5 Expansior  | Jionts   | Pass     |          |           |                                                                                                                                                                                                                                                                                     |
| 4.6 Weeps      |          | Fail     |          |           |                                                                                                                                                                                                                                                                                     |
|                | Action   | Assignee | Due Date | Complete? | Action Comments                                                                                                                                                                                                                                                                     |
|                | Action 1 | Builder  | N/A      | No        | No drainage or weeps have been<br>fitted to the retaining wall to the<br>rear and to the left-hand side of the<br>rear garden                                                                                                                                                       |
|                | Action 2 | Builder  | N/A      | No        | It appears as though there was a<br>weep vent fitted to the right-hand<br>side of the kitchen window but has<br>been removed builder please<br>comment                                                                                                                              |
|                | Action 3 | Builder  | N/A      | No        | Damage is noted to the floor vent to the left-hand side elevation                                                                                                                                                                                                                   |
| 4.7 Air Bricks |          | Pass     |          |           |                                                                                                                                                                                                                                                                                     |
|                | Action   | Assignee | Due Date | Complete? | Action Comments                                                                                                                                                                                                                                                                     |
|                | Action 1 | Builder  | N/A      | No        | Stonework missing between the patio slabs and the property to the rear elevation                                                                                                                                                                                                    |
| 4.8 DPC        |          | Pass     |          |           |                                                                                                                                                                                                                                                                                     |
|                |          |          |          |           |                                                                                                                                                                                                                                                                                     |