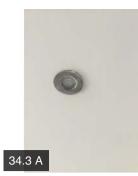

### DOWNSTAIRS WC

| 23.1 Plastering & Dry Lining |               | Pass      |          |           |                                                                                     |
|------------------------------|---------------|-----------|----------|-----------|-------------------------------------------------------------------------------------|
| 23.2 Finishes                | 23.2 Finishes |           |          |           |                                                                                     |
|                              | Action        | Assignee  | Due Date | Complete? | Action Comments                                                                     |
|                              | Action 1      | Decorator | N/A      | No        | Poor decorative finishing around the spotlight                                      |
|                              | Action 2      | Builder   | N/A      | No        | Sealant work required at the junction of wall tiling and door architrave and tiling |
| 23.3 Floors                  | 23.3 Floors   |           |          |           |                                                                                     |
| 23.4 Windows                 | 23.4 Windows  |           |          |           |                                                                                     |
| 23.5 Skirting / Pl           | linths        | Pass      |          |           |                                                                                     |
| 23.6 Doors                   |               | Fail      |          |           |                                                                                     |
|                              | Action        | Assignee  | Due Date | Complete? | Action Comments                                                                     |
|                              | Action 1      | Decorator | N/A      | No        | Poor finish to the inside of the<br>downstairs WC door frame                        |
|                              | Action 2      | Carpenter | N/A      | No        | Chip noted to the rear face of the downstairs WC door                               |
| 23.7 Lights                  |               | Pass      |          |           |                                                                                     |
| 23.8 Sockets                 |               | N/A       |          |           |                                                                                     |