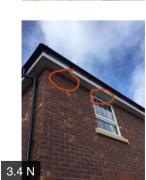

| 3.2 Scaffoldi | ng        | Pass      | hand side e |           | nere was arris fencing to the right<br>g access difficult but protecting the<br>retaining wall                                      |
|---------------|-----------|-----------|-------------|-----------|-------------------------------------------------------------------------------------------------------------------------------------|
| 3.3 Roads &   | Footpaths | Fail      |             |           |                                                                                                                                     |
|               | Action    | Assignee  | Due Date    | Complete? | Action Comments                                                                                                                     |
|               | Action 1  | Builder   | N/A         | No        | Damage is noted to the front of the steps leading up to the front entrance door                                                     |
|               | Action 2  | Builder   | N/A         | No        | Please clean down the steps<br>leading up to the front entrance<br>door                                                             |
|               | Action 3  | Builder   | N/A         | No        | The curb edging at the time of<br>inspection to the front elevation<br>was damaged in numerous areas<br>and sections were missing   |
| 3.4 Tidiness  |           | Fail      |             |           |                                                                                                                                     |
|               | Action    | Assignee  | Due Date    | Complete? | Action Comments                                                                                                                     |
|               | Action 1  | Builder   | N/A         | No        | The driveway at the time of<br>inspection was dirty and requires<br>cleaning down prior to completion                               |
|               | Action 2  | Builder   | N/A         | No        | Please clean down the retaining<br>wall and the drainage to the<br>retaining wall                                                   |
|               | Action 3  | Builder   | N/A         | No        | The front elevation at the time of<br>inspection had not yet been<br>completed                                                      |
|               | Action 4  | Builder   | N/A         | No        | Please clean down the soffit and fascia board to the garage                                                                         |
|               | Action 5  | Builder   | N/A         | No        | Vegetation growing to the rear<br>elevation requires removing prior to<br>the turf being laid                                       |
|               | Action 6  | Builder   | N/A         | No        | Rear elevation in numerous areas<br>requires cleaning down prior to<br>handover                                                     |
|               | Action 7  | Builder   | N/A         | No        | Please remove all rubble and debris from the rear garden prior to the turf being laid                                               |
|               | Action 8  | Builder   | N/A         | No        | The brickwork to the right-hand<br>side of the garage requires jet<br>washing down                                                  |
|               | Action 9  | Builder   | N/A         | No        | Roof to the garage requires cleaning down prior to completion                                                                       |
|               | Action 10 | Builder   | N/A         | No        | The rear elevation generally<br>requires to be clean down prior to<br>completion                                                    |
|               | Action 11 | Carpenter | N/A         | No        | Threshold bar to the utility room<br>door would benefit from being<br>refinished                                                    |
|               | Action 12 | Builder   | N/A         | No        | Please clean down the glazing to the utility room door                                                                              |
|               | Action 13 | Builder   | N/A         | No        | Please remove the plot board and<br>make good the holes in the<br>pointing to the brickwork once the<br>plot board has been removed |
|               | Action 14 | Builder   | N/A         | No        | Please remove nails and screws<br>from the vented soffit board                                                                      |