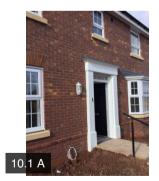

#### PORCHES

| 10.1 Porches |          | Fail     |          |           |                                                                                                                                                                                                                      |
|--------------|----------|----------|----------|-----------|----------------------------------------------------------------------------------------------------------------------------------------------------------------------------------------------------------------------|
|              | Action   | Assignee | Due Date | Complete? | Action Comments                                                                                                                                                                                                      |
|              | Action 1 | Builder  | N/A      | No        | NHBC requires a mastic seal to be<br>made at the juxtaposition of the<br>upstand and the brickwork in the<br>absence of any lead work.<br>Furthermore I would recommend a<br>seal be made to the portico and<br>legs |