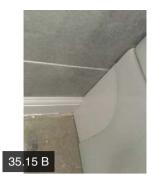

### DOWNSTAIRS WC

| 23.1 Plastering & Dry Lining |               | Pass      |          |           |                                                                                     |
|------------------------------|---------------|-----------|----------|-----------|-------------------------------------------------------------------------------------|
| 23.2 Finishes                | 23.2 Finishes |           |          |           |                                                                                     |
|                              | Action        | Assignee  | Due Date | Complete? | Action Comments                                                                     |
|                              | Action 1      | Decorator | N/A      | No        | Poor decorative finishing around the spotlight                                      |
|                              | Action 2      | Builder   | N/A      | No        | Sealant work required at the junction of wall tiling and door architrave and tiling |
| 23.3 Floors                  | 23.3 Floors   |           |          |           |                                                                                     |
| 23.4 Windows                 | 23.4 Windows  |           |          |           |                                                                                     |
| 23.5 Skirting / Pl           | linths        | Pass      |          |           |                                                                                     |
| 23.6 Doors                   |               | Fail      |          |           |                                                                                     |
|                              | Action        | Assignee  | Due Date | Complete? | Action Comments                                                                     |
|                              | Action 1      | Decorator | N/A      | No        | Poor finish to the inside of the<br>downstairs WC door frame                        |
|                              | Action 2      | Carpenter | N/A      | No        | Chip noted to the rear face of the downstairs WC door                               |
| 23.7 Lights                  |               | Pass      |          |           |                                                                                     |
| 23.8 Sockets                 |               | N/A       |          |           |                                                                                     |