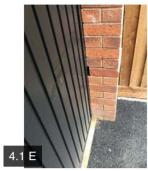

### BOUNDARIES

| 19.1 Fences | 19.1 Fences |          |          |           |                                                                                                                                                                                                                                                                                                                                                                                                                                                |
|-------------|-------------|----------|----------|-----------|------------------------------------------------------------------------------------------------------------------------------------------------------------------------------------------------------------------------------------------------------------------------------------------------------------------------------------------------------------------------------------------------------------------------------------------------|
| 19.2 Walls  |             | Fail     |          |           |                                                                                                                                                                                                                                                                                                                                                                                                                                                |
|             | Action      | Assignee | Due Date | Complete? | Action Comments                                                                                                                                                                                                                                                                                                                                                                                                                                |
|             | Action 1    | Builder  | N/A      | No        | As previously mentioned the<br>retaining walls to the rear elevation<br>do not appear to have any form of<br>the weeps fitted can the builder<br>please comment                                                                                                                                                                                                                                                                                |
|             | Action 2    | Builder  | N/A      | No        | Damage noted to numerous areas<br>of the brickwork to the retaining<br>wall to the left-hand side of the<br>driveway                                                                                                                                                                                                                                                                                                                           |
|             | Action 3    | Builder  | N/A      | No        | Builder has used a clear seal to the<br>retaining wall to the left hand side<br>of the driveway, there is no defect<br>with the sealant work however we<br>would have expected the builder to<br>have chosen a different colour in<br>order for it to look as though it has<br>been sealed whereas with a clear<br>seal it looks as though there is just<br>a gap in the retaining wall this is<br>more a Specification issue than a<br>defect |
| 19.3 Gates  |             | Fail     |          |           |                                                                                                                                                                                                                                                                                                                                                                                                                                                |
|             | Action      | Assignee | Due Date | Complete? | Action Comments                                                                                                                                                                                                                                                                                                                                                                                                                                |
|             | Action 1    | Builder  | N/A      | No        | The slammer strip requires adjusting please                                                                                                                                                                                                                                                                                                                                                                                                    |