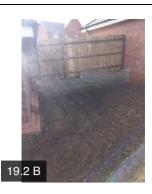

### BOUNDARIES

| 19.1 Fences | 19.1 Fences |          |          |           |                                                                                                                                                                                                                                                                                                                                                                                                                                                |
|-------------|-------------|----------|----------|-----------|------------------------------------------------------------------------------------------------------------------------------------------------------------------------------------------------------------------------------------------------------------------------------------------------------------------------------------------------------------------------------------------------------------------------------------------------|
| 19.2 Walls  |             | Fail     |          |           |                                                                                                                                                                                                                                                                                                                                                                                                                                                |
|             | Action      | Assignee | Due Date | Complete? | Action Comments                                                                                                                                                                                                                                                                                                                                                                                                                                |
|             | Action 1    | Builder  | N/A      | No        | As previously mentioned the<br>retaining walls to the rear elevation<br>do not appear to have any form of<br>the weeps fitted can the builder<br>please comment                                                                                                                                                                                                                                                                                |
|             | Action 2    | Builder  | N/A      | No        | Damage noted to numerous areas<br>of the brickwork to the retaining<br>wall to the left-hand side of the<br>driveway                                                                                                                                                                                                                                                                                                                           |
|             | Action 3    | Builder  | N/A      | No        | Builder has used a clear seal to the<br>retaining wall to the left hand side<br>of the driveway, there is no defect<br>with the sealant work however we<br>would have expected the builder to<br>have chosen a different colour in<br>order for it to look as though it has<br>been sealed whereas with a clear<br>seal it looks as though there is just<br>a gap in the retaining wall this is<br>more a Specification issue than a<br>defect |
| 19.3 Gates  |             | Fail     |          |           |                                                                                                                                                                                                                                                                                                                                                                                                                                                |
|             | Action      | Assignee | Due Date | Complete? | Action Comments                                                                                                                                                                                                                                                                                                                                                                                                                                |
|             | Action 1    | Builder  | N/A      | No        | The slammer strip requires adjusting please                                                                                                                                                                                                                                                                                                                                                                                                    |