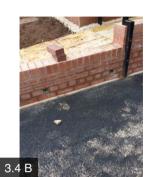

| 3.2 Scaffoldi | ng        | Pass      | hand side e |           | nere was arris fencing to the right<br>g access difficult but protecting the<br>retaining wall                                      |
|---------------|-----------|-----------|-------------|-----------|-------------------------------------------------------------------------------------------------------------------------------------|
| 3.3 Roads &   | Footpaths | Fail      |             |           |                                                                                                                                     |
|               | Action    | Assignee  | Due Date    | Complete? | Action Comments                                                                                                                     |
|               | Action 1  | Builder   | N/A         | No        | Damage is noted to the front of the steps leading up to the front entrance door                                                     |
|               | Action 2  | Builder   | N/A         | No        | Please clean down the steps<br>leading up to the front entrance<br>door                                                             |
|               | Action 3  | Builder   | N/A         | No        | The curb edging at the time of<br>inspection to the front elevation<br>was damaged in numerous areas<br>and sections were missing   |
| 3.4 Tidiness  |           | Fail      |             |           |                                                                                                                                     |
|               | Action    | Assignee  | Due Date    | Complete? | Action Comments                                                                                                                     |
|               | Action 1  | Builder   | N/A         | No        | The driveway at the time of<br>inspection was dirty and requires<br>cleaning down prior to completion                               |
|               | Action 2  | Builder   | N/A         | No        | Please clean down the retaining<br>wall and the drainage to the<br>retaining wall                                                   |
|               | Action 3  | Builder   | N/A         | No        | The front elevation at the time of<br>inspection had not yet been<br>completed                                                      |
|               | Action 4  | Builder   | N/A         | No        | Please clean down the soffit and fascia board to the garage                                                                         |
|               | Action 5  | Builder   | N/A         | No        | Vegetation growing to the rear<br>elevation requires removing prior to<br>the turf being laid                                       |
|               | Action 6  | Builder   | N/A         | No        | Rear elevation in numerous areas<br>requires cleaning down prior to<br>handover                                                     |
|               | Action 7  | Builder   | N/A         | No        | Please remove all rubble and debris from the rear garden prior to the turf being laid                                               |
|               | Action 8  | Builder   | N/A         | No        | The brickwork to the right-hand<br>side of the garage requires jet<br>washing down                                                  |
|               | Action 9  | Builder   | N/A         | No        | Roof to the garage requires cleaning down prior to completion                                                                       |
|               | Action 10 | Builder   | N/A         | No        | The rear elevation generally<br>requires to be clean down prior to<br>completion                                                    |
|               | Action 11 | Carpenter | N/A         | No        | Threshold bar to the utility room<br>door would benefit from being<br>refinished                                                    |
|               | Action 12 | Builder   | N/A         | No        | Please clean down the glazing to the utility room door                                                                              |
|               | Action 13 | Builder   | N/A         | No        | Please remove the plot board and<br>make good the holes in the<br>pointing to the brickwork once the<br>plot board has been removed |
|               | Action 14 | Builder   | N/A         | No        | Please remove nails and screws<br>from the vented soffit board                                                                      |

|                | Action 1 | Builder  | N/A      | No        | Please remove debris from around<br>the drain pipe to the left-hand side<br>elevation                                                                                                                                                                                               |
|----------------|----------|----------|----------|-----------|-------------------------------------------------------------------------------------------------------------------------------------------------------------------------------------------------------------------------------------------------------------------------------------|
|                | Action 2 | Builder  | N/A      | No        | Numerous damaged brickwork to the retaining wall builder please make good                                                                                                                                                                                                           |
|                | Action 3 | Builder  | N/A      | No        | Please clean down the brickwork to the retaining wall                                                                                                                                                                                                                               |
|                | Action 4 | Builder  | N/A      | No        | Poor workmanship from the<br>bricklayer to the right-hand side of<br>the garage door large gap is noted<br>between the garage door and the<br>brickwork and at the time of<br>inspection there has been no<br>mastic seal be made around the<br>perimeter of the garage door itself |
|                | Action 5 | Builder  | N/A      | No        | Damaged brickwork noted to the right-hand side of the garage door                                                                                                                                                                                                                   |
|                | Action 6 | Builder  | N/A      | No        | Inconsistent colour match is noted<br>to the mortar to the brickwork to the<br>right-hand side of the garage                                                                                                                                                                        |
| 4.2 Render     |          | N/A      |          |           |                                                                                                                                                                                                                                                                                     |
| 4.3 Cladding   |          | N/A      |          |           |                                                                                                                                                                                                                                                                                     |
| 4.4 Tile Hangi | ng       | N/A      |          |           |                                                                                                                                                                                                                                                                                     |
| 4.5 Expansior  | Jionts   | Pass     |          |           |                                                                                                                                                                                                                                                                                     |
| 4.6 Weeps      |          | Fail     |          |           |                                                                                                                                                                                                                                                                                     |
|                | Action   | Assignee | Due Date | Complete? | Action Comments                                                                                                                                                                                                                                                                     |
|                | Action 1 | Builder  | N/A      | No        | No drainage or weeps have been<br>fitted to the retaining wall to the<br>rear and to the left-hand side of the<br>rear garden                                                                                                                                                       |
|                | Action 2 | Builder  | N/A      | No        | It appears as though there was a<br>weep vent fitted to the right-hand<br>side of the kitchen window but has<br>been removed builder please<br>comment                                                                                                                              |
|                | Action 3 | Builder  | N/A      | No        | Damage is noted to the floor vent to the left-hand side elevation                                                                                                                                                                                                                   |
| 4.7 Air Bricks |          | Pass     |          |           |                                                                                                                                                                                                                                                                                     |
|                | Action   | Assignee | Due Date | Complete? | Action Comments                                                                                                                                                                                                                                                                     |
|                | Action 1 | Builder  | N/A      | No        | Stonework missing between the patio slabs and the property to the rear elevation                                                                                                                                                                                                    |
| 4.8 DPC        |          | Pass     |          |           |                                                                                                                                                                                                                                                                                     |
|                |          |          |          |           |                                                                                                                                                                                                                                                                                     |