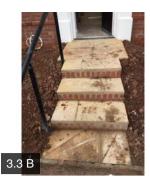

| 3.2 Scaffoldi | ng        | Pass      | hand side e |           | nere was arris fencing to the right<br>g access difficult but protecting the<br>retaining wall                                      |
|---------------|-----------|-----------|-------------|-----------|-------------------------------------------------------------------------------------------------------------------------------------|
| 3.3 Roads &   | Footpaths | Fail      |             |           |                                                                                                                                     |
|               | Action    | Assignee  | Due Date    | Complete? | Action Comments                                                                                                                     |
|               | Action 1  | Builder   | N/A         | No        | Damage is noted to the front of the steps leading up to the front entrance door                                                     |
|               | Action 2  | Builder   | N/A         | No        | Please clean down the steps<br>leading up to the front entrance<br>door                                                             |
|               | Action 3  | Builder   | N/A         | No        | The curb edging at the time of<br>inspection to the front elevation<br>was damaged in numerous areas<br>and sections were missing   |
| 3.4 Tidiness  |           | Fail      |             |           |                                                                                                                                     |
|               | Action    | Assignee  | Due Date    | Complete? | Action Comments                                                                                                                     |
|               | Action 1  | Builder   | N/A         | No        | The driveway at the time of<br>inspection was dirty and requires<br>cleaning down prior to completion                               |
|               | Action 2  | Builder   | N/A         | No        | Please clean down the retaining<br>wall and the drainage to the<br>retaining wall                                                   |
|               | Action 3  | Builder   | N/A         | No        | The front elevation at the time of<br>inspection had not yet been<br>completed                                                      |
|               | Action 4  | Builder   | N/A         | No        | Please clean down the soffit and fascia board to the garage                                                                         |
|               | Action 5  | Builder   | N/A         | No        | Vegetation growing to the rear<br>elevation requires removing prior to<br>the turf being laid                                       |
|               | Action 6  | Builder   | N/A         | No        | Rear elevation in numerous areas<br>requires cleaning down prior to<br>handover                                                     |
|               | Action 7  | Builder   | N/A         | No        | Please remove all rubble and debris from the rear garden prior to the turf being laid                                               |
|               | Action 8  | Builder   | N/A         | No        | The brickwork to the right-hand<br>side of the garage requires jet<br>washing down                                                  |
|               | Action 9  | Builder   | N/A         | No        | Roof to the garage requires cleaning down prior to completion                                                                       |
|               | Action 10 | Builder   | N/A         | No        | The rear elevation generally<br>requires to be clean down prior to<br>completion                                                    |
|               | Action 11 | Carpenter | N/A         | No        | Threshold bar to the utility room<br>door would benefit from being<br>refinished                                                    |
|               | Action 12 | Builder   | N/A         | No        | Please clean down the glazing to the utility room door                                                                              |
|               | Action 13 | Builder   | N/A         | No        | Please remove the plot board and<br>make good the holes in the<br>pointing to the brickwork once the<br>plot board has been removed |
|               | Action 14 | Builder   | N/A         | No        | Please remove nails and screws<br>from the vented soffit board                                                                      |