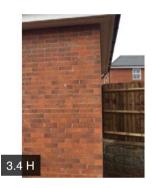

| 3.2 Scaffoldi | ng        | Pass      | hand side e |           | nere was arris fencing to the right<br>g access difficult but protecting the<br>retaining wall                                      |
|---------------|-----------|-----------|-------------|-----------|-------------------------------------------------------------------------------------------------------------------------------------|
| 3.3 Roads &   | Footpaths | Fail      |             |           |                                                                                                                                     |
|               | Action    | Assignee  | Due Date    | Complete? | Action Comments                                                                                                                     |
|               | Action 1  | Builder   | N/A         | No        | Damage is noted to the front of the steps leading up to the front entrance door                                                     |
|               | Action 2  | Builder   | N/A         | No        | Please clean down the steps<br>leading up to the front entrance<br>door                                                             |
|               | Action 3  | Builder   | N/A         | No        | The curb edging at the time of<br>inspection to the front elevation<br>was damaged in numerous areas<br>and sections were missing   |
| 3.4 Tidiness  |           | Fail      |             |           |                                                                                                                                     |
|               | Action    | Assignee  | Due Date    | Complete? | Action Comments                                                                                                                     |
|               | Action 1  | Builder   | N/A         | No        | The driveway at the time of<br>inspection was dirty and requires<br>cleaning down prior to completion                               |
|               | Action 2  | Builder   | N/A         | No        | Please clean down the retaining<br>wall and the drainage to the<br>retaining wall                                                   |
|               | Action 3  | Builder   | N/A         | No        | The front elevation at the time of<br>inspection had not yet been<br>completed                                                      |
|               | Action 4  | Builder   | N/A         | No        | Please clean down the soffit and fascia board to the garage                                                                         |
|               | Action 5  | Builder   | N/A         | No        | Vegetation growing to the rear<br>elevation requires removing prior to<br>the turf being laid                                       |
|               | Action 6  | Builder   | N/A         | No        | Rear elevation in numerous areas<br>requires cleaning down prior to<br>handover                                                     |
|               | Action 7  | Builder   | N/A         | No        | Please remove all rubble and debris from the rear garden prior to the turf being laid                                               |
|               | Action 8  | Builder   | N/A         | No        | The brickwork to the right-hand<br>side of the garage requires jet<br>washing down                                                  |
|               | Action 9  | Builder   | N/A         | No        | Roof to the garage requires cleaning down prior to completion                                                                       |
|               | Action 10 | Builder   | N/A         | No        | The rear elevation generally<br>requires to be clean down prior to<br>completion                                                    |
|               | Action 11 | Carpenter | N/A         | No        | Threshold bar to the utility room<br>door would benefit from being<br>refinished                                                    |
|               | Action 12 | Builder   | N/A         | No        | Please clean down the glazing to the utility room door                                                                              |
|               | Action 13 | Builder   | N/A         | No        | Please remove the plot board and<br>make good the holes in the<br>pointing to the brickwork once the<br>plot board has been removed |
|               | Action 14 | Builder   | N/A         | No        | Please remove nails and screws<br>from the vented soffit board                                                                      |