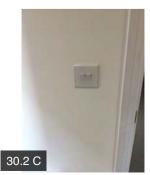

### UTILITY ROOM / CUPBOARD

| 30.1 Plastering & Dry Lining |          | Pass      |          |           |                                                                                                                                              |
|------------------------------|----------|-----------|----------|-----------|----------------------------------------------------------------------------------------------------------------------------------------------|
| 30.2 Finishes                |          | Fail      |          |           |                                                                                                                                              |
|                              | Action   | Assignee  | Due Date | Complete? | Action Comments                                                                                                                              |
|                              | Action 1 | Decorator | N/A      | No        | Patches are noted in the wall area to the rear of the utility room door                                                                      |
|                              | Action 2 | Decorator | N/A      | No        | Further decorative attention is<br>required in the wall area to the<br>right-hand side of the utility room<br>light switch                   |
|                              | Action 3 | Decorator | N/A      | No        | Poor decorative finish is noted<br>around the double light switch<br>inside the utility room                                                 |
|                              | Action 4 | Decorator | N/A      | No        | Poor finish in the reveals around<br>the utility room door and poor finish<br>is noted to the rear of the hinges to<br>the utility room door |
|                              | Action 5 | Decorator | N/A      | No        | Pencil marks are noted around the<br>isolator switch for the extractor fan<br>requires touching up                                           |
| 30.3 Floors                  |          | Pass      |          |           |                                                                                                                                              |
| 30.4 Windows                 |          | Pass      |          |           |                                                                                                                                              |
|                              | Action   | Assignee  | Due Date | Complete? | Action Comments                                                                                                                              |