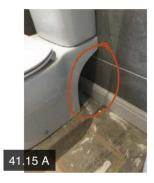

| BEDROOM 2 EN        | SUITE      |           |             |           |                                                                                                       |
|---------------------|------------|-----------|-------------|-----------|-------------------------------------------------------------------------------------------------------|
| 37.1 Plastering &   | Dry Lining |           |             |           |                                                                                                       |
| 37.2 Finishes       |            |           |             |           |                                                                                                       |
| 37.3 Floors         |            |           |             |           |                                                                                                       |
| 37.4 Windows        |            |           |             |           |                                                                                                       |
| 37.5 Skirting / Pli | nths       |           |             |           |                                                                                                       |
| 37.6 Doors          |            |           |             |           |                                                                                                       |
| 37.7 Lights         |            |           |             |           |                                                                                                       |
| 37.8 Sockets        |            |           |             |           |                                                                                                       |
| 37.9 Radiators      |            |           |             |           |                                                                                                       |
| 37.10 Baths         |            |           |             |           |                                                                                                       |
| 37.11 Shower Tra    | ays        |           |             |           |                                                                                                       |
| 37.12 Cubicles /    | Wet Rooms  |           |             |           |                                                                                                       |
| 37.13 Basins        |            |           |             |           |                                                                                                       |
| 37.14 Taps & Cor    | ntrols     |           |             |           |                                                                                                       |
| 37.15 Pedestals     |            |           |             |           |                                                                                                       |
| 37.16 Toilets & Se  | eats       |           |             |           |                                                                                                       |
| 37.17 Shaving Po    | bints      |           |             |           |                                                                                                       |
| 37.18 Towel Rail    |            |           |             |           |                                                                                                       |
| 37.19 Extractor     |            |           |             |           |                                                                                                       |
| BEDROOM 3           |            |           |             |           |                                                                                                       |
| 38.1 Room Name      | )          | Pass      | Bedroom rea | ar right  |                                                                                                       |
| 38.2 Plastering &   | Dry Lining | Fail      |             |           |                                                                                                       |
|                     | Action     | Assignee  | Due Date    | Complete? | Action Comments                                                                                       |
|                     | Action 1   | Decorator | N/A         | No        | Poor Decorative finish in the wall<br>area to The left-hand side as you<br>step foot into the bedroom |
| 38.3 Finishes       |            | Fail      |             |           |                                                                                                       |
|                     | Action     | Assignee  | Due Date    | Complete? | Action Comments                                                                                       |