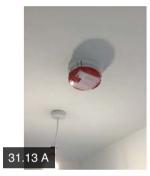

|                     | Action 2 | Decorator | N/A      | No        | Debris is noted to the window<br>board finish builder please make<br>good                                  |
|---------------------|----------|-----------|----------|-----------|------------------------------------------------------------------------------------------------------------|
|                     | Action 3 | Decorator | N/A      | No        | Pencil marks are noted to the left-<br>hand window reveal awaiting<br>further decorative attention         |
|                     | Action 4 | Decorator | N/A      | No        | Patches noted in the wall area to the right-hand side of the light switch                                  |
|                     | Action 5 | Decorator | N/A      | No        | The window boards inside the<br>lounge area would benefit from<br>being redecorated prior to<br>completion |
|                     | Action 6 | Decorator | N/A      | No        | Further decorative attention is required around the media point inside the lounge area                     |
| 25.4 Floors         |          | Pass      |          |           |                                                                                                            |
| 25.5 Windows        |          | Pass      |          |           |                                                                                                            |
|                     | Action   | Assignee  | Due Date | Complete? | Action Comments                                                                                            |
|                     | Action 1 | Builder   | N/A      | No        | Requires cleaning down Prior to handover                                                                   |
| 25.6 Skirting / Pli | nths     | Pass      |          |           |                                                                                                            |
| 25.7 Doors          |          | Fail      |          |           |                                                                                                            |
|                     | Action   | Assignee  | Due Date | Complete? | Action Comments                                                                                            |
|                     | Action 1 | Carpenter | N/A      | No        | Please make good the front face of the living room door                                                    |
|                     | Action 2 | Carpenter | N/A      | No        | Damage noted to the inside of the lounge door frame                                                        |
|                     | Action 3 | Carpenter | N/A      | No        | Damage is noted around the latch plate keep at the time of inspection                                      |
| 25.8 Lights         |          | Pass      |          |           |                                                                                                            |
| 25.9 Sockets        |          | Pass      |          |           |                                                                                                            |
| 25.10 Radiators     |          | Fail      |          |           |                                                                                                            |
|                     | Action   | Assignee  | Due Date | Complete? | Action Comments                                                                                            |
|                     | Action 1 | Plumber   | N/A      | No        | Cover cap missing to the radiator tail at the time of inspection                                           |
|                     |          |           |          |           |                                                                                                            |