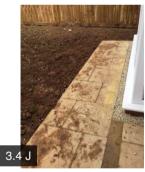

| 3.2 Scaffoldi | ng        | Pass      | hand side e |           | nere was arris fencing to the right<br>g access difficult but protecting the<br>retaining wall                                      |
|---------------|-----------|-----------|-------------|-----------|-------------------------------------------------------------------------------------------------------------------------------------|
| 3.3 Roads &   | Footpaths | Fail      |             |           |                                                                                                                                     |
|               | Action    | Assignee  | Due Date    | Complete? | Action Comments                                                                                                                     |
|               | Action 1  | Builder   | N/A         | No        | Damage is noted to the front of the steps leading up to the front entrance door                                                     |
|               | Action 2  | Builder   | N/A         | No        | Please clean down the steps<br>leading up to the front entrance<br>door                                                             |
|               | Action 3  | Builder   | N/A         | No        | The curb edging at the time of<br>inspection to the front elevation<br>was damaged in numerous areas<br>and sections were missing   |
| 3.4 Tidiness  |           | Fail      |             |           |                                                                                                                                     |
|               | Action    | Assignee  | Due Date    | Complete? | Action Comments                                                                                                                     |
|               | Action 1  | Builder   | N/A         | No        | The driveway at the time of<br>inspection was dirty and requires<br>cleaning down prior to completion                               |
|               | Action 2  | Builder   | N/A         | No        | Please clean down the retaining<br>wall and the drainage to the<br>retaining wall                                                   |
|               | Action 3  | Builder   | N/A         | No        | The front elevation at the time of<br>inspection had not yet been<br>completed                                                      |
|               | Action 4  | Builder   | N/A         | No        | Please clean down the soffit and fascia board to the garage                                                                         |
|               | Action 5  | Builder   | N/A         | No        | Vegetation growing to the rear<br>elevation requires removing prior to<br>the turf being laid                                       |
|               | Action 6  | Builder   | N/A         | No        | Rear elevation in numerous areas<br>requires cleaning down prior to<br>handover                                                     |
|               | Action 7  | Builder   | N/A         | No        | Please remove all rubble and debris from the rear garden prior to the turf being laid                                               |
|               | Action 8  | Builder   | N/A         | No        | The brickwork to the right-hand<br>side of the garage requires jet<br>washing down                                                  |
|               | Action 9  | Builder   | N/A         | No        | Roof to the garage requires cleaning down prior to completion                                                                       |
|               | Action 10 | Builder   | N/A         | No        | The rear elevation generally<br>requires to be clean down prior to<br>completion                                                    |
|               | Action 11 | Carpenter | N/A         | No        | Threshold bar to the utility room<br>door would benefit from being<br>refinished                                                    |
|               | Action 12 | Builder   | N/A         | No        | Please clean down the glazing to the utility room door                                                                              |
|               | Action 13 | Builder   | N/A         | No        | Please remove the plot board and<br>make good the holes in the<br>pointing to the brickwork once the<br>plot board has been removed |
|               | Action 14 | Builder   | N/A         | No        | Please remove nails and screws<br>from the vented soffit board                                                                      |