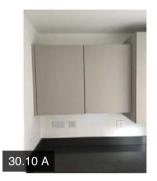

25.7 A

| LIVING ROOM 2                |  |
|------------------------------|--|
| 26.1 Room Name               |  |
| 26.2 Plastering & Dry Lining |  |
| 26.3 Finishes                |  |
| 26.4 Floors                  |  |
| 26.5 Windows                 |  |
| 26.6 Skirting / Plinths      |  |
| 26.7 Doors                   |  |
| 26.8 Lights                  |  |
| 26.9 Sockets                 |  |
| 26.10 Radiators              |  |
| LIVING ROOM 3                |  |
| 27.1 Room Name               |  |
| 27.2 Plastering & Dry Lining |  |
| 27.3 Finishes                |  |
| 27.4 Floors                  |  |