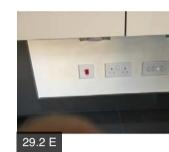

| Action   | Assignee  | Due Date | Complete? | Action Comments                                                                                                                                 |
|----------|-----------|----------|-----------|-------------------------------------------------------------------------------------------------------------------------------------------------|
| Action 1 | Decorator | N/A      | No        | Poor decorative finish to the<br>window reveals and also to the<br>edges of the window reveals<br>throughout the kitchen area                   |
| Action 2 | Decorator | N/A      | No        | Poor finish and fitting noted around<br>numerous spotlights to the ceiling<br>inside the kitchen area                                           |
| Action 3 | Builder   | N/A      | No        | Poor finish to the end of the up<br>stand in the kitchen area requires<br>cleaning down                                                         |
| Action 4 | Decorator | N/A      | No        | Further decorative attention is<br>required around the bank of<br>sockets to the right-hand side of<br>the splashback to the rear of the<br>hob |