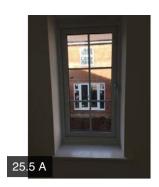

|                     | Action 2 | Decorator | N/A      | No        | Debris is noted to the window<br>board finish builder please make<br>good                                  |
|---------------------|----------|-----------|----------|-----------|------------------------------------------------------------------------------------------------------------|
|                     | Action 3 | Decorator | N/A      | No        | Pencil marks are noted to the left-<br>hand window reveal awaiting<br>further decorative attention         |
|                     | Action 4 | Decorator | N/A      | No        | Patches noted in the wall area to the right-hand side of the light switch                                  |
|                     | Action 5 | Decorator | N/A      | No        | The window boards inside the<br>lounge area would benefit from<br>being redecorated prior to<br>completion |
|                     | Action 6 | Decorator | N/A      | No        | Further decorative attention is required around the media point inside the lounge area                     |
| 25.4 Floors         |          | Pass      |          |           |                                                                                                            |
| 25.5 Windows        |          | Pass      |          |           |                                                                                                            |
|                     | Action   | Assignee  | Due Date | Complete? | Action Comments                                                                                            |
|                     | Action 1 | Builder   | N/A      | No        | Requires cleaning down Prior to handover                                                                   |
| 25.6 Skirting / Pli | nths     | Pass      |          |           |                                                                                                            |
| 25.7 Doors          |          | Fail      |          |           |                                                                                                            |
|                     | Action   | Assignee  | Due Date | Complete? | Action Comments                                                                                            |
|                     | Action 1 | Carpenter | N/A      | No        | Please make good the front face of the living room door                                                    |
|                     | Action 2 | Carpenter | N/A      | No        | Damage noted to the inside of the lounge door frame                                                        |
|                     | Action 3 | Carpenter | N/A      | No        | Damage is noted around the latch plate keep at the time of inspection                                      |
| 25.8 Lights         |          | Pass      |          |           |                                                                                                            |
| 25.9 Sockets        |          | Pass      |          |           |                                                                                                            |
| 25.10 Radiators     |          | Fail      |          |           |                                                                                                            |
|                     | Action   | Assignee  | Due Date | Complete? | Action Comments                                                                                            |
|                     | Action 1 | Plumber   | N/A      | No        | Cover cap missing to the radiator tail at the time of inspection                                           |
|                     |          |           |          |           |                                                                                                            |