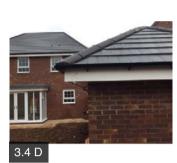

| 3.2 Scaffoldi | ng        | Pass      | hand side e |           | nere was arris fencing to the right<br>g access difficult but protecting the<br>retaining wall                                      |
|---------------|-----------|-----------|-------------|-----------|-------------------------------------------------------------------------------------------------------------------------------------|
| 3.3 Roads &   | Footpaths | Fail      |             |           |                                                                                                                                     |
|               | Action    | Assignee  | Due Date    | Complete? | Action Comments                                                                                                                     |
|               | Action 1  | Builder   | N/A         | No        | Damage is noted to the front of the steps leading up to the front entrance door                                                     |
|               | Action 2  | Builder   | N/A         | No        | Please clean down the steps<br>leading up to the front entrance<br>door                                                             |
|               | Action 3  | Builder   | N/A         | No        | The curb edging at the time of<br>inspection to the front elevation<br>was damaged in numerous areas<br>and sections were missing   |
| 3.4 Tidiness  |           | Fail      |             |           |                                                                                                                                     |
|               | Action    | Assignee  | Due Date    | Complete? | Action Comments                                                                                                                     |
|               | Action 1  | Builder   | N/A         | No        | The driveway at the time of<br>inspection was dirty and requires<br>cleaning down prior to completion                               |
|               | Action 2  | Builder   | N/A         | No        | Please clean down the retaining<br>wall and the drainage to the<br>retaining wall                                                   |
|               | Action 3  | Builder   | N/A         | No        | The front elevation at the time of<br>inspection had not yet been<br>completed                                                      |
|               | Action 4  | Builder   | N/A         | No        | Please clean down the soffit and fascia board to the garage                                                                         |
|               | Action 5  | Builder   | N/A         | No        | Vegetation growing to the rear<br>elevation requires removing prior to<br>the turf being laid                                       |
|               | Action 6  | Builder   | N/A         | No        | Rear elevation in numerous areas<br>requires cleaning down prior to<br>handover                                                     |
|               | Action 7  | Builder   | N/A         | No        | Please remove all rubble and debris from the rear garden prior to the turf being laid                                               |
|               | Action 8  | Builder   | N/A         | No        | The brickwork to the right-hand<br>side of the garage requires jet<br>washing down                                                  |
|               | Action 9  | Builder   | N/A         | No        | Roof to the garage requires cleaning down prior to completion                                                                       |
|               | Action 10 | Builder   | N/A         | No        | The rear elevation generally<br>requires to be clean down prior to<br>completion                                                    |
|               | Action 11 | Carpenter | N/A         | No        | Threshold bar to the utility room<br>door would benefit from being<br>refinished                                                    |
|               | Action 12 | Builder   | N/A         | No        | Please clean down the glazing to the utility room door                                                                              |
|               | Action 13 | Builder   | N/A         | No        | Please remove the plot board and<br>make good the holes in the<br>pointing to the brickwork once the<br>plot board has been removed |
|               | Action 14 | Builder   | N/A         | No        | Please remove nails and screws<br>from the vented soffit board                                                                      |