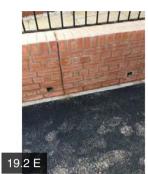

### BOUNDARIES

| 19.1 Fences | 19.1 Fences |          |          |           |                                                                                                                                                                                                                                                                                                                                                                                                                                                |
|-------------|-------------|----------|----------|-----------|------------------------------------------------------------------------------------------------------------------------------------------------------------------------------------------------------------------------------------------------------------------------------------------------------------------------------------------------------------------------------------------------------------------------------------------------|
| 19.2 Walls  |             | Fail     |          |           |                                                                                                                                                                                                                                                                                                                                                                                                                                                |
|             | Action      | Assignee | Due Date | Complete? | Action Comments                                                                                                                                                                                                                                                                                                                                                                                                                                |
|             | Action 1    | Builder  | N/A      | No        | As previously mentioned the<br>retaining walls to the rear elevation<br>do not appear to have any form of<br>the weeps fitted can the builder<br>please comment                                                                                                                                                                                                                                                                                |
|             | Action 2    | Builder  | N/A      | No        | Damage noted to numerous areas<br>of the brickwork to the retaining<br>wall to the left-hand side of the<br>driveway                                                                                                                                                                                                                                                                                                                           |
|             | Action 3    | Builder  | N/A      | No        | Builder has used a clear seal to the<br>retaining wall to the left hand side<br>of the driveway, there is no defect<br>with the sealant work however we<br>would have expected the builder to<br>have chosen a different colour in<br>order for it to look as though it has<br>been sealed whereas with a clear<br>seal it looks as though there is just<br>a gap in the retaining wall this is<br>more a Specification issue than a<br>defect |
| 19.3 Gates  |             | Fail     |          |           |                                                                                                                                                                                                                                                                                                                                                                                                                                                |
|             | Action      | Assignee | Due Date | Complete? | Action Comments                                                                                                                                                                                                                                                                                                                                                                                                                                |
|             | Action 1    | Builder  | N/A      | No        | The slammer strip requires adjusting please                                                                                                                                                                                                                                                                                                                                                                                                    |