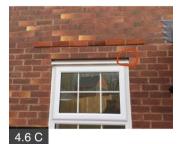

|                | Action 1 | Builder  | N/A      | No        | Please remove debris from around<br>the drain pipe to the left-hand side<br>elevation                                                                                                                                                                                               |
|----------------|----------|----------|----------|-----------|-------------------------------------------------------------------------------------------------------------------------------------------------------------------------------------------------------------------------------------------------------------------------------------|
|                | Action 2 | Builder  | N/A      | No        | Numerous damaged brickwork to the retaining wall builder please make good                                                                                                                                                                                                           |
|                | Action 3 | Builder  | N/A      | No        | Please clean down the brickwork to the retaining wall                                                                                                                                                                                                                               |
|                | Action 4 | Builder  | N/A      | No        | Poor workmanship from the<br>bricklayer to the right-hand side of<br>the garage door large gap is noted<br>between the garage door and the<br>brickwork and at the time of<br>inspection there has been no<br>mastic seal be made around the<br>perimeter of the garage door itself |
|                | Action 5 | Builder  | N/A      | No        | Damaged brickwork noted to the right-hand side of the garage door                                                                                                                                                                                                                   |
|                | Action 6 | Builder  | N/A      | No        | Inconsistent colour match is noted<br>to the mortar to the brickwork to the<br>right-hand side of the garage                                                                                                                                                                        |
| 4.2 Render     |          | N/A      |          |           |                                                                                                                                                                                                                                                                                     |
| 4.3 Cladding   |          | N/A      |          |           |                                                                                                                                                                                                                                                                                     |
| 4.4 Tile Hangi | ng       | N/A      |          |           |                                                                                                                                                                                                                                                                                     |
| 4.5 Expansior  | Jionts   | Pass     |          |           |                                                                                                                                                                                                                                                                                     |
| 4.6 Weeps      |          | Fail     |          |           |                                                                                                                                                                                                                                                                                     |
|                | Action   | Assignee | Due Date | Complete? | Action Comments                                                                                                                                                                                                                                                                     |
|                | Action 1 | Builder  | N/A      | No        | No drainage or weeps have been<br>fitted to the retaining wall to the<br>rear and to the left-hand side of the<br>rear garden                                                                                                                                                       |
|                | Action 2 | Builder  | N/A      | No        | It appears as though there was a<br>weep vent fitted to the right-hand<br>side of the kitchen window but has<br>been removed builder please<br>comment                                                                                                                              |
|                | Action 3 | Builder  | N/A      | No        | Damage is noted to the floor vent to the left-hand side elevation                                                                                                                                                                                                                   |
| 4.7 Air Bricks |          | Pass     |          |           |                                                                                                                                                                                                                                                                                     |
|                | Action   | Assignee | Due Date | Complete? | Action Comments                                                                                                                                                                                                                                                                     |
|                | Action 1 | Builder  | N/A      | No        | Stonework missing between the patio slabs and the property to the rear elevation                                                                                                                                                                                                    |
| 4.8 DPC        |          | Pass     |          |           |                                                                                                                                                                                                                                                                                     |
|                |          |          |          |           |                                                                                                                                                                                                                                                                                     |