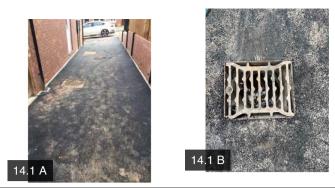

## DRAINS

| 14.1 Drains |          | Fail     |          |           |                                                                                                                        |
|-------------|----------|----------|----------|-----------|------------------------------------------------------------------------------------------------------------------------|
|             | Action   | Assignee | Due Date | Complete? | Action Comments                                                                                                        |
|             | Action 1 | Builder  | N/A      | No        | Not tested / unable to test at the time of inspection                                                                  |
|             | Action 2 | Builder  | N/A      | No        | Homeowner Advisory, monitor the<br>drainage to the driveway especially<br>in the flat area in front of the<br>driveway |

| Action 3 | Builder | N/A | No | Could the builder please clean<br>down the inside of the drain on the<br>driveway |
|----------|---------|-----|----|-----------------------------------------------------------------------------------|
|----------|---------|-----|----|-----------------------------------------------------------------------------------|