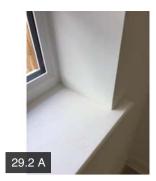

| 27.5 Windows      |              |          |          |           |                                                                                                 |
|-------------------|--------------|----------|----------|-----------|-------------------------------------------------------------------------------------------------|
| 27.6 Skirting / P | linths       |          |          |           |                                                                                                 |
| 27.7 Doors        |              |          |          |           |                                                                                                 |
| 27.8 Lights       |              |          |          |           |                                                                                                 |
| 27.9 Sockets      |              |          |          |           |                                                                                                 |
| 27.10 Radiators   |              |          |          |           |                                                                                                 |
| DINING AREA /     | DINING ROOM  |          |          |           |                                                                                                 |
| 28.1 Plastering   | & Dry Lining |          |          |           |                                                                                                 |
| 28.2 Finishes     |              |          |          |           |                                                                                                 |
| 28.3 Floors       |              |          |          |           |                                                                                                 |
| 28.4 Windows      |              |          |          |           |                                                                                                 |
| 28.5 Skirting / P | linths       |          |          |           |                                                                                                 |
| 28.6 Doors        |              |          |          |           |                                                                                                 |
| 28.7 Lights       |              |          |          |           |                                                                                                 |
| 28.8 Sockets      |              |          |          |           |                                                                                                 |
| 28.9 Radiators    |              |          |          |           |                                                                                                 |
| KITCHEN           |              |          |          |           |                                                                                                 |
| 29.1 Plastering   | & Dry Lining | Fail     |          |           |                                                                                                 |
|                   | Action       | Assignee | Due Date | Complete? | Action Comments                                                                                 |
|                   | Action 1     | Builder  | N/A      | No        | Scarring and tooling marks are<br>noted in the ceiling area can the<br>builder please make good |
|                   | Action 2     | Builder  | N/A      | No        | Scarring and tooling marks noted in the ceiling area above the wall mounted cupboard units      |
| 29.2 Finishes     | -            | Fail     |          | •         |                                                                                                 |
|                   | Action       | Assignee | Due Date | Complete? | Action Comments                                                                                 |

| Action   | Assignee  | Due Date | Complete? | Action Comments                                                                                                                                 |
|----------|-----------|----------|-----------|-------------------------------------------------------------------------------------------------------------------------------------------------|
| Action 1 | Decorator | N/A      | No        | Poor decorative finish to the<br>window reveals and also to the<br>edges of the window reveals<br>throughout the kitchen area                   |
| Action 2 | Decorator | N/A      | No        | Poor finish and fitting noted around<br>numerous spotlights to the ceiling<br>inside the kitchen area                                           |
| Action 3 | Builder   | N/A      | No        | Poor finish to the end of the up<br>stand in the kitchen area requires<br>cleaning down                                                         |
| Action 4 | Decorator | N/A      | No        | Further decorative attention is<br>required around the bank of<br>sockets to the right-hand side of<br>the splashback to the rear of the<br>hob |