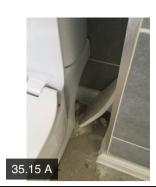

### DOWNSTAIRS WC

| 23.1 Plastering & Dry Lining |               | Pass      |          |           |                                                                                     |
|------------------------------|---------------|-----------|----------|-----------|-------------------------------------------------------------------------------------|
| 23.2 Finishes                | 23.2 Finishes |           |          |           |                                                                                     |
|                              | Action        | Assignee  | Due Date | Complete? | Action Comments                                                                     |
|                              | Action 1      | Decorator | N/A      | No        | Poor decorative finishing around the spotlight                                      |
|                              | Action 2      | Builder   | N/A      | No        | Sealant work required at the junction of wall tiling and door architrave and tiling |
| 23.3 Floors                  | 23.3 Floors   |           |          |           |                                                                                     |
| 23.4 Windows                 | 23.4 Windows  |           |          |           |                                                                                     |
| 23.5 Skirting / Pl           | linths        | Pass      |          |           |                                                                                     |
| 23.6 Doors                   |               | Fail      |          |           |                                                                                     |
|                              | Action        | Assignee  | Due Date | Complete? | Action Comments                                                                     |
|                              | Action 1      | Decorator | N/A      | No        | Poor finish to the inside of the<br>downstairs WC door frame                        |
|                              | Action 2      | Carpenter | N/A      | No        | Chip noted to the rear face of the downstairs WC door                               |
| 23.7 Lights                  |               | Pass      |          |           |                                                                                     |
| 23.8 Sockets                 |               | N/A       |          |           |                                                                                     |