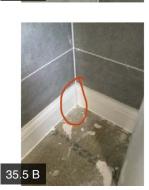

### DOWNSTAIRS WC

| 23.1 Plastering & Dry Lining |               | Pass      |          |           |                                                                                     |
|------------------------------|---------------|-----------|----------|-----------|-------------------------------------------------------------------------------------|
| 23.2 Finishes                | 23.2 Finishes |           |          |           |                                                                                     |
|                              | Action        | Assignee  | Due Date | Complete? | Action Comments                                                                     |
|                              | Action 1      | Decorator | N/A      | No        | Poor decorative finishing around the spotlight                                      |
|                              | Action 2      | Builder   | N/A      | No        | Sealant work required at the junction of wall tiling and door architrave and tiling |
| 23.3 Floors                  | 23.3 Floors   |           |          |           |                                                                                     |
| 23.4 Windows                 | 23.4 Windows  |           |          |           |                                                                                     |
| 23.5 Skirting / Pl           | linths        | Pass      |          |           |                                                                                     |
| 23.6 Doors                   |               | Fail      |          |           |                                                                                     |
|                              | Action        | Assignee  | Due Date | Complete? | Action Comments                                                                     |
|                              | Action 1      | Decorator | N/A      | No        | Poor finish to the inside of the<br>downstairs WC door frame                        |
|                              | Action 2      | Carpenter | N/A      | No        | Chip noted to the rear face of the downstairs WC door                               |
| 23.7 Lights                  |               | Pass      |          |           |                                                                                     |
| 23.8 Sockets                 |               | N/A       |          |           |                                                                                     |