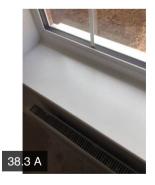

### STUDY

| 24.1 Plastering &   | Drylining | Pass      |          |           |                                                                                                            |
|---------------------|-----------|-----------|----------|-----------|------------------------------------------------------------------------------------------------------------|
| 24.2 Finishes       |           | Fail      |          |           |                                                                                                            |
|                     | Action    | Assignee  | Due Date | Complete? | Action Comments                                                                                            |
|                     | Action 1  | Decorator | N/A      | No        | Poor decorative finish around the<br>light switch and double outlet<br>sockets inside the downstairs study |
|                     | Action 2  | Decorator | N/A      | No        | Poor decorative finish around the<br>double outlet sockets                                                 |
|                     | Action 3  | Decorator | N/A      | No        | Poor finish to the window board<br>inside of the downstairs study in<br>numerous areas                     |
|                     | Action 4  | Decorator | N/A      | No        | Debris is noted to the window<br>board inside of the downstairs<br>study                                   |
|                     | Action 5  | Decorator | N/A      | No        | Touching up required in the wall<br>area to the rear of the downstairs<br>study room door                  |
| 24.3 Floors         |           | Pass      |          |           |                                                                                                            |
| 24.4 Windows        |           | Pass      |          |           |                                                                                                            |
|                     | Action    | Assignee  | Due Date | Complete? | Action Comments                                                                                            |
|                     | Action 1  | Builder   | N/A      | No        | Requires cleaning down Prior to handover please                                                            |
| 24.5 Skirting / Pli | nths      | Fail      |          |           |                                                                                                            |
|                     | Action    | Assignee  | Due Date | Complete? | Action Comments                                                                                            |