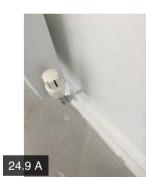

|                | Action 1     | Builder   | N/A      | No        | Please clean down the skirting<br>board around the perimeter of the<br>room |  |
|----------------|--------------|-----------|----------|-----------|-----------------------------------------------------------------------------|--|
| 24.6 Doors     |              | Pass      |          |           |                                                                             |  |
| 24.7 Lights    |              | Pass      |          |           |                                                                             |  |
| 24.8 Sockets   | 24.8 Sockets |           |          |           |                                                                             |  |
| 24.9 Radiators |              | Fail      |          |           |                                                                             |  |
|                | Action       | Assignee  | Due Date | Complete? | Action Comments                                                             |  |
|                | Action 1     | Plumber   | N/A      | No        | Poor fitting of the cover caps to the radiator tails                        |  |
|                | Action 2     | Decorator | N/A      | No        | Further decorative attention is required to the rear of the radiator tails  |  |