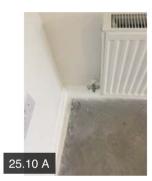

|                     | Action 2 | Decorator | N/A      | No        | Debris is noted to the window<br>board finish builder please make<br>good                                  |
|---------------------|----------|-----------|----------|-----------|------------------------------------------------------------------------------------------------------------|
|                     | Action 3 | Decorator | N/A      | No        | Pencil marks are noted to the left-<br>hand window reveal awaiting<br>further decorative attention         |
|                     | Action 4 | Decorator | N/A      | No        | Patches noted in the wall area to the right-hand side of the light switch                                  |
|                     | Action 5 | Decorator | N/A      | No        | The window boards inside the<br>lounge area would benefit from<br>being redecorated prior to<br>completion |
|                     | Action 6 | Decorator | N/A      | No        | Further decorative attention is required around the media point inside the lounge area                     |
| 25.4 Floors         |          | Pass      |          |           |                                                                                                            |
| 25.5 Windows        |          | Pass      |          |           |                                                                                                            |
|                     | Action   | Assignee  | Due Date | Complete? | Action Comments                                                                                            |
|                     | Action 1 | Builder   | N/A      | No        | Requires cleaning down Prior to handover                                                                   |
| 25.6 Skirting / Pli | nths     | Pass      |          |           |                                                                                                            |
| 25.7 Doors          |          | Fail      |          |           |                                                                                                            |
|                     | Action   | Assignee  | Due Date | Complete? | Action Comments                                                                                            |
|                     | Action 1 | Carpenter | N/A      | No        | Please make good the front face of the living room door                                                    |
|                     | Action 2 | Carpenter | N/A      | No        | Damage noted to the inside of the lounge door frame                                                        |
|                     | Action 3 | Carpenter | N/A      | No        | Damage is noted around the latch plate keep at the time of inspection                                      |
| 25.8 Lights         |          | Pass      |          |           |                                                                                                            |
| 25.9 Sockets        |          | Pass      |          |           |                                                                                                            |
| 25.10 Radiators     |          | Fail      |          |           |                                                                                                            |
|                     | Action   | Assignee  | Due Date | Complete? | Action Comments                                                                                            |
|                     | Action 1 | Plumber   | N/A      | No        | Cover cap missing to the radiator tail at the time of inspection                                           |
|                     |          |           |          |           |                                                                                                            |