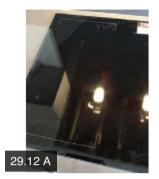

|                    | Action 5 | Decorator  | N/A      | No        | Touching up required in the wall<br>area to the left-hand side of the<br>utility room door<br>Sealant work missing between the<br>end panel and the wall to the left- |
|--------------------|----------|------------|----------|-----------|-----------------------------------------------------------------------------------------------------------------------------------------------------------------------|
|                    |          |            |          |           | hand side of the utility room door                                                                                                                                    |
|                    | Action 6 | Decorator  | N/A      | No        | Numerous pencil marks are noted<br>in the wall area in the under stairs<br>cupboard                                                                                   |
| 29.3 Floors        |          | Pass       |          |           |                                                                                                                                                                       |
| 29.4 Windows       |          | Pass       |          |           |                                                                                                                                                                       |
| 29.5 Skirting / Pl | inths    | Fail       |          |           |                                                                                                                                                                       |
| 29.6 Doors         |          | Fail       |          |           |                                                                                                                                                                       |
|                    | Action   | Assignee   | Due Date | Complete? | Action Comments                                                                                                                                                       |
|                    | Action 1 | Unassigned | N/A      | No        |                                                                                                                                                                       |
|                    | Action 2 | Unassigned | N/A      | No        |                                                                                                                                                                       |
| 29.7 Lights        |          | Fail       |          |           |                                                                                                                                                                       |
| 29.8 Sockets       |          | Pass       |          |           |                                                                                                                                                                       |
| 29.9 Radiators     |          | Fail       |          |           |                                                                                                                                                                       |
| 29.10 Cupboards    | 6        | Fail       |          |           |                                                                                                                                                                       |
|                    | Action   | Assignee   | Due Date | Complete? | Action Comments                                                                                                                                                       |
|                    | Action 1 | Unassigned | N/A      | No        |                                                                                                                                                                       |
| 29.11 Drawers      |          | Pass       |          |           |                                                                                                                                                                       |
| 29.12 Kitchen Fit  | ttings   | Fail       |          |           |                                                                                                                                                                       |
|                    | Action   | Assignee   | Due Date | Complete? | Action Comments                                                                                                                                                       |
|                    | Action 1 | Builder    | N/A      | No        | Scratch noted to the AEG hob                                                                                                                                          |
| 29.13 Tiles        |          | Pass       |          |           |                                                                                                                                                                       |
| 29.14 Taps & Co    | ntrols   | Pass       |          |           |                                                                                                                                                                       |
| 29.15 Extractors   |          | Pass       |          |           |                                                                                                                                                                       |
| 29.16 Hob / Coo    | ker      | Fail       |          |           |                                                                                                                                                                       |
|                    | Action   | Assignee   | Due Date | Complete? | Action Comments                                                                                                                                                       |
|                    | Action 1 | Builder    | N/A      | No        | Scratch noted to the hob                                                                                                                                              |
| 29.17 Fridge / Fr  | eezer    | Pass       |          |           |                                                                                                                                                                       |
| 29.18 Dishwashe    | er       | Pass       |          |           |                                                                                                                                                                       |
| 29.19 Washing N    | lachine  | Pass       |          |           |                                                                                                                                                                       |
| 29.19 Washing N    | lachine  | Pass       |          |           |                                                                                                                                                                       |