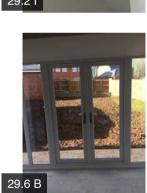

| 27.5 Windows      |              |          |          |           |                                                                                                 |
|-------------------|--------------|----------|----------|-----------|-------------------------------------------------------------------------------------------------|
| 27.6 Skirting / P | linths       |          |          |           |                                                                                                 |
| 27.7 Doors        |              |          |          |           |                                                                                                 |
| 27.8 Lights       |              |          |          |           |                                                                                                 |
| 27.9 Sockets      |              |          |          |           |                                                                                                 |
| 27.10 Radiators   |              |          |          |           |                                                                                                 |
| DINING AREA /     | DINING ROOM  |          |          |           |                                                                                                 |
| 28.1 Plastering   | & Dry Lining |          |          |           |                                                                                                 |
| 28.2 Finishes     |              |          |          |           |                                                                                                 |
| 28.3 Floors       |              |          |          |           |                                                                                                 |
| 28.4 Windows      |              |          |          |           |                                                                                                 |
| 28.5 Skirting / P | linths       |          |          |           |                                                                                                 |
| 28.6 Doors        |              |          |          |           |                                                                                                 |
| 28.7 Lights       |              |          |          |           |                                                                                                 |
| 28.8 Sockets      |              |          |          |           |                                                                                                 |
| 28.9 Radiators    |              |          |          |           |                                                                                                 |
| KITCHEN           |              |          |          |           |                                                                                                 |
| 29.1 Plastering   | & Dry Lining | Fail     |          |           |                                                                                                 |
|                   | Action       | Assignee | Due Date | Complete? | Action Comments                                                                                 |
|                   | Action 1     | Builder  | N/A      | No        | Scarring and tooling marks are<br>noted in the ceiling area can the<br>builder please make good |
|                   | Action 2     | Builder  | N/A      | No        | Scarring and tooling marks noted in the ceiling area above the wall mounted cupboard units      |
| 29.2 Finishes     | -            | Fail     |          | •         |                                                                                                 |
|                   | Action       | Assignee | Due Date | Complete? | Action Comments                                                                                 |

|                    | Action 5 | Decorator  | N/A      | No        | Touching up required in the wall<br>area to the left-hand side of the<br>utility room door<br>Sealant work missing between the<br>end panel and the wall to the left- |
|--------------------|----------|------------|----------|-----------|-----------------------------------------------------------------------------------------------------------------------------------------------------------------------|
|                    |          |            |          |           | hand side of the utility room door                                                                                                                                    |
|                    | Action 6 | Decorator  | N/A      | No        | Numerous pencil marks are noted<br>in the wall area in the under stairs<br>cupboard                                                                                   |
| 29.3 Floors        |          | Pass       |          |           |                                                                                                                                                                       |
| 29.4 Windows       |          | Pass       |          |           |                                                                                                                                                                       |
| 29.5 Skirting / Pl | inths    | Fail       |          |           |                                                                                                                                                                       |
| 29.6 Doors         |          | Fail       |          |           |                                                                                                                                                                       |
|                    | Action   | Assignee   | Due Date | Complete? | Action Comments                                                                                                                                                       |
|                    | Action 1 | Unassigned | N/A      | No        |                                                                                                                                                                       |
|                    | Action 2 | Unassigned | N/A      | No        |                                                                                                                                                                       |
| 29.7 Lights        |          | Fail       |          |           |                                                                                                                                                                       |
| 29.8 Sockets       |          | Pass       |          |           |                                                                                                                                                                       |
| 29.9 Radiators     |          | Fail       |          |           |                                                                                                                                                                       |
| 29.10 Cupboards    | 6        | Fail       |          |           |                                                                                                                                                                       |
|                    | Action   | Assignee   | Due Date | Complete? | Action Comments                                                                                                                                                       |
|                    | Action 1 | Unassigned | N/A      | No        |                                                                                                                                                                       |
| 29.11 Drawers      |          | Pass       |          |           |                                                                                                                                                                       |
| 29.12 Kitchen Fit  | ttings   | Fail       |          |           |                                                                                                                                                                       |
|                    | Action   | Assignee   | Due Date | Complete? | Action Comments                                                                                                                                                       |
|                    | Action 1 | Builder    | N/A      | No        | Scratch noted to the AEG hob                                                                                                                                          |
| 29.13 Tiles        |          | Pass       |          |           |                                                                                                                                                                       |
| 29.14 Taps & Co    | ntrols   | Pass       |          |           |                                                                                                                                                                       |
| 29.15 Extractors   |          | Pass       |          |           |                                                                                                                                                                       |
| 29.16 Hob / Coo    | ker      | Fail       |          |           |                                                                                                                                                                       |
|                    | Action   | Assignee   | Due Date | Complete? | Action Comments                                                                                                                                                       |
|                    | Action 1 | Builder    | N/A      | No        | Scratch noted to the hob                                                                                                                                              |
| 29.17 Fridge / Fr  | eezer    | Pass       |          |           |                                                                                                                                                                       |
| 29.18 Dishwashe    | er       | Pass       |          |           |                                                                                                                                                                       |
| 29.19 Washing N    | lachine  | Pass       |          |           |                                                                                                                                                                       |
| 29.19 Washing N    | lachine  | Pass       |          |           |                                                                                                                                                                       |