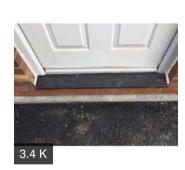

| 3.2 Scaffoldi | ng        | Pass      | hand side e |           | nere was arris fencing to the right<br>g access difficult but protecting the<br>retaining wall                                      |
|---------------|-----------|-----------|-------------|-----------|-------------------------------------------------------------------------------------------------------------------------------------|
| 3.3 Roads &   | Footpaths | Fail      |             |           |                                                                                                                                     |
|               | Action    | Assignee  | Due Date    | Complete? | Action Comments                                                                                                                     |
|               | Action 1  | Builder   | N/A         | No        | Damage is noted to the front of the steps leading up to the front entrance door                                                     |
|               | Action 2  | Builder   | N/A         | No        | Please clean down the steps<br>leading up to the front entrance<br>door                                                             |
|               | Action 3  | Builder   | N/A         | No        | The curb edging at the time of<br>inspection to the front elevation<br>was damaged in numerous areas<br>and sections were missing   |
| 3.4 Tidiness  |           | Fail      |             |           |                                                                                                                                     |
|               | Action    | Assignee  | Due Date    | Complete? | Action Comments                                                                                                                     |
|               | Action 1  | Builder   | N/A         | No        | The driveway at the time of<br>inspection was dirty and requires<br>cleaning down prior to completion                               |
|               | Action 2  | Builder   | N/A         | No        | Please clean down the retaining<br>wall and the drainage to the<br>retaining wall                                                   |
|               | Action 3  | Builder   | N/A         | No        | The front elevation at the time of<br>inspection had not yet been<br>completed                                                      |
|               | Action 4  | Builder   | N/A         | No        | Please clean down the soffit and fascia board to the garage                                                                         |
|               | Action 5  | Builder   | N/A         | No        | Vegetation growing to the rear<br>elevation requires removing prior to<br>the turf being laid                                       |
|               | Action 6  | Builder   | N/A         | No        | Rear elevation in numerous areas<br>requires cleaning down prior to<br>handover                                                     |
|               | Action 7  | Builder   | N/A         | No        | Please remove all rubble and debris from the rear garden prior to the turf being laid                                               |
|               | Action 8  | Builder   | N/A         | No        | The brickwork to the right-hand<br>side of the garage requires jet<br>washing down                                                  |
|               | Action 9  | Builder   | N/A         | No        | Roof to the garage requires cleaning down prior to completion                                                                       |
|               | Action 10 | Builder   | N/A         | No        | The rear elevation generally<br>requires to be clean down prior to<br>completion                                                    |
|               | Action 11 | Carpenter | N/A         | No        | Threshold bar to the utility room<br>door would benefit from being<br>refinished                                                    |
|               | Action 12 | Builder   | N/A         | No        | Please clean down the glazing to the utility room door                                                                              |
|               | Action 13 | Builder   | N/A         | No        | Please remove the plot board and<br>make good the holes in the<br>pointing to the brickwork once the<br>plot board has been removed |
|               | Action 14 | Builder   | N/A         | No        | Please remove nails and screws<br>from the vented soffit board                                                                      |