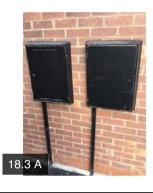

refinished

SERVICES

| 18.1 Taps        |                  | Pa | Pass      |          |           |                                                                                             |
|------------------|------------------|----|-----------|----------|-----------|---------------------------------------------------------------------------------------------|
| 18.2 Lights      | 18.2 Lights      |    | Pass      |          |           |                                                                                             |
| 18.3 Meter Boxes | 18.3 Meter Boxes |    | ail       |          |           |                                                                                             |
|                  | Action           | A  | ssignee   | Due Date | Complete? | Action Comments                                                                             |
|                  | Action 1         | D  | )ecorator | N/A      | No        | Both service boxes externally<br>would benefit from being refinished<br>prior to completion |
| 18.4 Pipes       |                  | Pa | ass       |          |           |                                                                                             |
| 18.5 Sheds       |                  | N  | J/A       |          |           |                                                                                             |
| 18.6 Greenhouse  | 18.6 Greenhouses |    | I/A       |          |           |                                                                                             |
| 18.7 Bin Stores  |                  | N  | I/A       |          |           |                                                                                             |
| 18.8 Bike Stores |                  | N  | I/A       |          |           |                                                                                             |