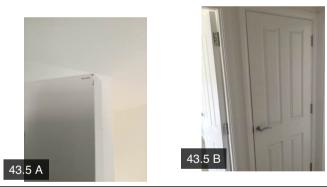

| BEDROOM 3 ENSUITE            |             |             |           |                                                                       |
|------------------------------|-------------|-------------|-----------|-----------------------------------------------------------------------|
| 39.1 Plastering & Dry Lining |             |             |           |                                                                       |
| 39.2 Finishes                |             |             |           |                                                                       |
| 39.3 Floors                  |             |             |           |                                                                       |
| 39.4 Windows                 |             |             |           |                                                                       |
| 39.5 Skirting / Plinths      |             |             |           |                                                                       |
| 39.6 Doors                   |             |             |           |                                                                       |
| 39.7 Lights                  |             |             |           |                                                                       |
| 39.8 Sockets                 |             |             |           |                                                                       |
| 39.9 Radiators               |             |             |           |                                                                       |
| 39.10 Baths                  |             |             |           |                                                                       |
| 39.11 Shower Trays           |             |             |           |                                                                       |
| 39.12 Cubicles / Wet Rooms   |             |             |           |                                                                       |
| 39.13 Basins                 |             |             |           |                                                                       |
| 39.14 Taps & Controls        |             |             |           |                                                                       |
| 39.15 Pedestals              |             |             |           |                                                                       |
| 39.16 Toilets & Seats        |             |             |           |                                                                       |
| 39.17 Shaving Points         |             |             |           |                                                                       |
| 39.18 Towel Rail             |             |             |           |                                                                       |
| 39.19 Extractor              |             |             |           |                                                                       |
| BEDROOM 4                    |             |             |           |                                                                       |
| 40.1 Room Name               | Pass        | Bedroom fro | nt right  |                                                                       |
| 40.2 Plastering & Dry Lining | Pass        |             |           |                                                                       |
| 40.3 Finishes                | Fail        |             |           |                                                                       |
| Action                       | Assignee    | Due Date    | Complete? | Action Comments                                                       |
| Action 1                     | Decorator   | N/A         | No        | Poor finish and fitting around the spotlights inside the bedroom area |
| Action 2                     | Electrician | N/A         | No        | Poor fitting and finish around the double light switch                |