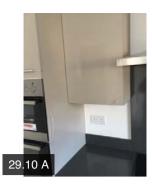

|                    | Action 5 | Decorator  | N/A      | No        | Touching up required in the wall<br>area to the left-hand side of the<br>utility room door<br>Sealant work missing between the<br>end panel and the wall to the left- |
|--------------------|----------|------------|----------|-----------|-----------------------------------------------------------------------------------------------------------------------------------------------------------------------|
|                    |          |            |          |           | hand side of the utility room door                                                                                                                                    |
|                    | Action 6 | Decorator  | N/A      | No        | Numerous pencil marks are noted<br>in the wall area in the under stairs<br>cupboard                                                                                   |
| 29.3 Floors        |          | Pass       |          |           |                                                                                                                                                                       |
| 29.4 Windows       |          | Pass       |          |           |                                                                                                                                                                       |
| 29.5 Skirting / Pl | inths    | Fail       |          |           |                                                                                                                                                                       |
| 29.6 Doors         |          | Fail       |          |           |                                                                                                                                                                       |
|                    | Action   | Assignee   | Due Date | Complete? | Action Comments                                                                                                                                                       |
|                    | Action 1 | Unassigned | N/A      | No        |                                                                                                                                                                       |
|                    | Action 2 | Unassigned | N/A      | No        |                                                                                                                                                                       |
| 29.7 Lights        |          | Fail       |          |           |                                                                                                                                                                       |
| 29.8 Sockets       |          | Pass       |          |           |                                                                                                                                                                       |
| 29.9 Radiators     |          | Fail       |          |           |                                                                                                                                                                       |
| 29.10 Cupboards    | 6        | Fail       |          |           |                                                                                                                                                                       |
|                    | Action   | Assignee   | Due Date | Complete? | Action Comments                                                                                                                                                       |
|                    | Action 1 | Unassigned | N/A      | No        |                                                                                                                                                                       |
| 29.11 Drawers      |          | Pass       |          |           |                                                                                                                                                                       |
| 29.12 Kitchen Fit  | ttings   | Fail       |          |           |                                                                                                                                                                       |
|                    | Action   | Assignee   | Due Date | Complete? | Action Comments                                                                                                                                                       |
|                    | Action 1 | Builder    | N/A      | No        | Scratch noted to the AEG hob                                                                                                                                          |
| 29.13 Tiles        |          | Pass       |          |           |                                                                                                                                                                       |
| 29.14 Taps & Co    | ntrols   | Pass       |          |           |                                                                                                                                                                       |
| 29.15 Extractors   |          | Pass       |          |           |                                                                                                                                                                       |
| 29.16 Hob / Coo    | ker      | Fail       |          |           |                                                                                                                                                                       |
|                    | Action   | Assignee   | Due Date | Complete? | Action Comments                                                                                                                                                       |
|                    | Action 1 | Builder    | N/A      | No        | Scratch noted to the hob                                                                                                                                              |
| 29.17 Fridge / Fr  | eezer    | Pass       |          |           |                                                                                                                                                                       |
| 29.18 Dishwashe    | er       | Pass       |          |           |                                                                                                                                                                       |
| 29.19 Washing N    | lachine  | Pass       |          |           |                                                                                                                                                                       |
| 29.19 Washing N    | lachine  | Pass       |          |           |                                                                                                                                                                       |