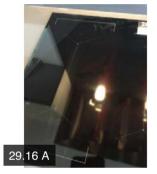

|                    | Action 5 | Decorator  | N/A      | No        | Touching up required in the wall<br>area to the left-hand side of the<br>utility room door<br>Sealant work missing between the<br>end panel and the wall to the left- |
|--------------------|----------|------------|----------|-----------|-----------------------------------------------------------------------------------------------------------------------------------------------------------------------|
|                    |          |            |          |           | hand side of the utility room door                                                                                                                                    |
|                    | Action 6 | Decorator  | N/A      | No        | Numerous pencil marks are noted<br>in the wall area in the under stairs<br>cupboard                                                                                   |
| 29.3 Floors        |          | Pass       |          |           |                                                                                                                                                                       |
| 29.4 Windows       |          | Pass       |          |           |                                                                                                                                                                       |
| 29.5 Skirting / Pl | inths    | Fail       |          |           |                                                                                                                                                                       |
| 29.6 Doors         |          | Fail       |          |           |                                                                                                                                                                       |
|                    | Action   | Assignee   | Due Date | Complete? | Action Comments                                                                                                                                                       |
|                    | Action 1 | Unassigned | N/A      | No        |                                                                                                                                                                       |
|                    | Action 2 | Unassigned | N/A      | No        |                                                                                                                                                                       |
| 29.7 Lights        |          | Fail       |          |           |                                                                                                                                                                       |
| 29.8 Sockets       |          | Pass       |          |           |                                                                                                                                                                       |
| 29.9 Radiators     |          | Fail       |          |           |                                                                                                                                                                       |
| 29.10 Cupboards    | 6        | Fail       |          |           |                                                                                                                                                                       |
|                    | Action   | Assignee   | Due Date | Complete? | Action Comments                                                                                                                                                       |
|                    | Action 1 | Unassigned | N/A      | No        |                                                                                                                                                                       |
| 29.11 Drawers      |          | Pass       |          |           |                                                                                                                                                                       |
| 29.12 Kitchen Fit  | ttings   | Fail       |          |           |                                                                                                                                                                       |
|                    | Action   | Assignee   | Due Date | Complete? | Action Comments                                                                                                                                                       |
|                    | Action 1 | Builder    | N/A      | No        | Scratch noted to the AEG hob                                                                                                                                          |
| 29.13 Tiles        |          | Pass       |          |           |                                                                                                                                                                       |
| 29.14 Taps & Co    | ntrols   | Pass       |          |           |                                                                                                                                                                       |
| 29.15 Extractors   |          | Pass       |          |           |                                                                                                                                                                       |
| 29.16 Hob / Coo    | ker      | Fail       |          |           |                                                                                                                                                                       |
|                    | Action   | Assignee   | Due Date | Complete? | Action Comments                                                                                                                                                       |
|                    | Action 1 | Builder    | N/A      | No        | Scratch noted to the hob                                                                                                                                              |
| 29.17 Fridge / Fr  | eezer    | Pass       |          |           |                                                                                                                                                                       |
| 29.18 Dishwashe    | er       | Pass       |          |           |                                                                                                                                                                       |
| 29.19 Washing N    | lachine  | Pass       |          |           |                                                                                                                                                                       |
| 29.19 Washing N    | lachine  | Pass       |          |           |                                                                                                                                                                       |