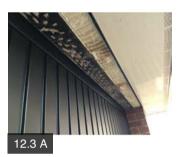

|               | Action 1 | Builder  | N/A      | No        | At the time of inspection the garage<br>was being used as a storage unit<br>for building materials |
|---------------|----------|----------|----------|-----------|----------------------------------------------------------------------------------------------------|
| 12.3 Roofs    |          | Fail     |          |           |                                                                                                    |
|               | Action   | Assignee | Due Date | Complete? | Action Comments                                                                                    |
|               | Action 1 | Builder  | N/A      | No        | Insulation visible above the garage door, requires a trim installing                               |
| 12.4 Doors    |          | Fail     |          |           |                                                                                                    |
|               | Action   | Assignee | Due Date | Complete? | Action Comments                                                                                    |
|               | Action 1 | Builder  | N/A      | No        | Transit strips require removing from the bottom of the garage door                                 |
|               | Action 2 | Builder  | N/A      | No        | Sealant work missing from the garage door frame                                                    |
| 12.5 Windows  |          | N/A      |          |           |                                                                                                    |
| 12.6 Services |          | N/A      |          |           |                                                                                                    |