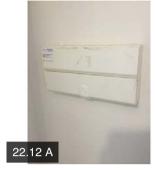

| 22.7 Cupboard             | ds                                                 | Fail      |              |                                   |                                                                                                                            |
|---------------------------|----------------------------------------------------|-----------|--------------|-----------------------------------|----------------------------------------------------------------------------------------------------------------------------|
|                           | Action                                             | Assignee  | Due Date     | Complete?                         | Action Comments                                                                                                            |
|                           | Action 1                                           | Builder   | N/A          | No                                | Please clean down the skirting board                                                                                       |
|                           | Action 2                                           | Decorator | N/A          | No                                | Poor decorative finish applied<br>around the bank of sockets in the<br>storage cupboard                                    |
|                           | Action 3                                           | Decorator | N/A          | No                                | Excess paint is noted in the rear of the storage cupboard door of the hallway                                              |
| 22.8 Glazing              |                                                    | Pass      |              |                                   |                                                                                                                            |
| 22.9 Tiles                |                                                    | N/A       |              |                                   |                                                                                                                            |
| 22.10 Lights              |                                                    | Pass      |              |                                   |                                                                                                                            |
| 22.11 Sockets             | i                                                  | Pass      |              |                                   |                                                                                                                            |
| 22.12 Consum<br>Location) | 2.12 Consumer Unit (Assumed - Indicate<br>ocation) |           | Location, in | Location, inside storage cupboard |                                                                                                                            |
|                           | Action                                             | Assignee  | Due Date     | Complete?                         | Action Comments                                                                                                            |
|                           | Action 1                                           | Builder   | N/A          | No                                | Can the builder please clean down the front face of the CCU                                                                |
| 22.13 Radiato             | rs                                                 | Fail      |              |                                   |                                                                                                                            |
|                           | Action                                             | Assignee  | Due Date     | Complete?                         | Action Comments                                                                                                            |
|                           | Action 1                                           | Plumber   | N/A          | No                                | Cover caps to the radiators have<br>been poorly fitted and have also<br>been poorly decorated around the<br>radiator tails |
|                           | Action 2                                           | Decorator | N/A          | No                                | Further decorative finish is awaiting to be undertaken to be rear of the radiator tails                                    |
| 22.14 Entryph             | one                                                | N/A       |              |                                   |                                                                                                                            |
| 22.15 Alarm               |                                                    | N/A       |              |                                   |                                                                                                                            |
| 22.16 Doorbel             | I                                                  | Pass      |              |                                   |                                                                                                                            |
|                           | Action                                             | Assignee  | Due Date     | Complete?                         | Action Comments                                                                                                            |
|                           | Action 1                                           | Builder   | N/A          | No                                | Unable to test at the time of inspection                                                                                   |
|                           |                                                    |           |              |                                   |                                                                                                                            |