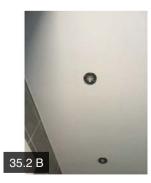

### DOWNSTAIRS WC

| 23.1 Plastering & Dry Lining |               | Pass      |          |           |                                                                                     |
|------------------------------|---------------|-----------|----------|-----------|-------------------------------------------------------------------------------------|
| 23.2 Finishes                | 23.2 Finishes |           |          |           |                                                                                     |
|                              | Action        | Assignee  | Due Date | Complete? | Action Comments                                                                     |
|                              | Action 1      | Decorator | N/A      | No        | Poor decorative finishing around the spotlight                                      |
|                              | Action 2      | Builder   | N/A      | No        | Sealant work required at the junction of wall tiling and door architrave and tiling |
| 23.3 Floors                  | 23.3 Floors   |           |          |           |                                                                                     |
| 23.4 Windows                 | 23.4 Windows  |           |          |           |                                                                                     |
| 23.5 Skirting / Pl           | linths        | Pass      |          |           |                                                                                     |
| 23.6 Doors                   |               | Fail      |          |           |                                                                                     |
|                              | Action        | Assignee  | Due Date | Complete? | Action Comments                                                                     |
|                              | Action 1      | Decorator | N/A      | No        | Poor finish to the inside of the<br>downstairs WC door frame                        |
|                              | Action 2      | Carpenter | N/A      | No        | Chip noted to the rear face of the downstairs WC door                               |
| 23.7 Lights                  |               | Pass      |          |           |                                                                                     |
| 23.8 Sockets                 |               | N/A       |          |           |                                                                                     |