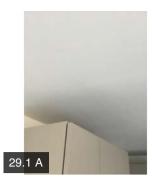

| 27.5 Windows      |              |          |          |           |                                                                                                 |
|-------------------|--------------|----------|----------|-----------|-------------------------------------------------------------------------------------------------|
| 27.6 Skirting / P | linths       |          |          |           |                                                                                                 |
| 27.7 Doors        |              |          |          |           |                                                                                                 |
| 27.8 Lights       |              |          |          |           |                                                                                                 |
| 27.9 Sockets      |              |          |          |           |                                                                                                 |
| 27.10 Radiators   |              |          |          |           |                                                                                                 |
| DINING AREA /     | DINING ROOM  |          |          |           |                                                                                                 |
| 28.1 Plastering   | & Dry Lining |          |          |           |                                                                                                 |
| 28.2 Finishes     |              |          |          |           |                                                                                                 |
| 28.3 Floors       |              |          |          |           |                                                                                                 |
| 28.4 Windows      |              |          |          |           |                                                                                                 |
| 28.5 Skirting / P | linths       |          |          |           |                                                                                                 |
| 28.6 Doors        |              |          |          |           |                                                                                                 |
| 28.7 Lights       |              |          |          |           |                                                                                                 |
| 28.8 Sockets      |              |          |          |           |                                                                                                 |
| 28.9 Radiators    |              |          |          |           |                                                                                                 |
| KITCHEN           |              |          |          |           |                                                                                                 |
| 29.1 Plastering   | & Dry Lining | Fail     |          |           |                                                                                                 |
|                   | Action       | Assignee | Due Date | Complete? | Action Comments                                                                                 |
|                   | Action 1     | Builder  | N/A      | No        | Scarring and tooling marks are<br>noted in the ceiling area can the<br>builder please make good |
|                   | Action 2     | Builder  | N/A      | No        | Scarring and tooling marks noted in the ceiling area above the wall mounted cupboard units      |
| 29.2 Finishes     | -            | Fail     |          | •         |                                                                                                 |
|                   | Action       | Assignee | Due Date | Complete? | Action Comments                                                                                 |