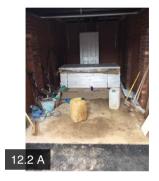

| CONSERVATORIES / ORANGERY / GARDEN ROOM |                             |          |          |           |                 |
|-----------------------------------------|-----------------------------|----------|----------|-----------|-----------------|
| 11.1 Conservatori                       | es / Orangery / Garden Room | N/A      |          |           |                 |
| GARAGES                                 |                             |          |          |           |                 |
| 12.1 Walls                              |                             | Pass     |          |           |                 |
| 12.2 Floors                             |                             | Fail     |          |           |                 |
|                                         | Action                      | Assignee | Due Date | Complete? | Action Comments |

|               | Action 1 | Builder  | N/A      | No        | At the time of inspection the garage<br>was being used as a storage unit<br>for building materials |
|---------------|----------|----------|----------|-----------|----------------------------------------------------------------------------------------------------|
| 12.3 Roofs    |          | Fail     |          |           |                                                                                                    |
|               | Action   | Assignee | Due Date | Complete? | Action Comments                                                                                    |
|               | Action 1 | Builder  | N/A      | No        | Insulation visible above the garage door, requires a trim installing                               |
| 12.4 Doors    |          | Fail     |          |           |                                                                                                    |
|               | Action   | Assignee | Due Date | Complete? | Action Comments                                                                                    |
|               | Action 1 | Builder  | N/A      | No        | Transit strips require removing from the bottom of the garage door                                 |
|               | Action 2 | Builder  | N/A      | No        | Sealant work missing from the garage door frame                                                    |
| 12.5 Windows  |          | N/A      |          |           |                                                                                                    |
| 12.6 Services |          | N/A      |          |           |                                                                                                    |