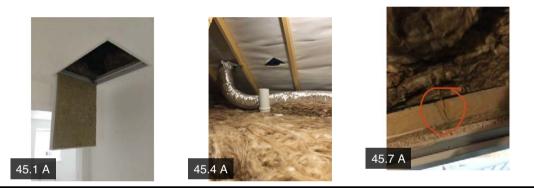

|               | Action   | Assignee  | Due Date | Complete? | Action Comments                                                       |
|---------------|----------|-----------|----------|-----------|-----------------------------------------------------------------------|
|               | Action 1 | Carpenter | N/A      | No        | Please remove all plastic protective film from the built in wardrobes |
| 40.12 Drawers |          | N/A       |          |           |                                                                       |