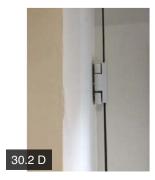

### UTILITY ROOM / CUPBOARD

| 30.1 Plastering & Dry Lining |          | Pass      |          |           |                                                                                                                                              |
|------------------------------|----------|-----------|----------|-----------|----------------------------------------------------------------------------------------------------------------------------------------------|
| 30.2 Finishes                |          | Fail      |          |           |                                                                                                                                              |
|                              | Action   | Assignee  | Due Date | Complete? | Action Comments                                                                                                                              |
|                              | Action 1 | Decorator | N/A      | No        | Patches are noted in the wall area to the rear of the utility room door                                                                      |
|                              | Action 2 | Decorator | N/A      | No        | Further decorative attention is<br>required in the wall area to the<br>right-hand side of the utility room<br>light switch                   |
|                              | Action 3 | Decorator | N/A      | No        | Poor decorative finish is noted<br>around the double light switch<br>inside the utility room                                                 |
|                              | Action 4 | Decorator | N/A      | No        | Poor finish in the reveals around<br>the utility room door and poor finish<br>is noted to the rear of the hinges to<br>the utility room door |
|                              | Action 5 | Decorator | N/A      | No        | Pencil marks are noted around the<br>isolator switch for the extractor fan<br>requires touching up                                           |
| 30.3 Floors                  |          | Pass      |          |           |                                                                                                                                              |
| 30.4 Windows                 |          | Pass      |          |           |                                                                                                                                              |
|                              | Action   | Assignee  | Due Date | Complete? | Action Comments                                                                                                                              |