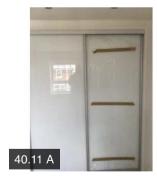

|                     | Action 2 | Decorator | N/A      | No        | Debris is noted to the window<br>board finish builder please make<br>good                                  |
|---------------------|----------|-----------|----------|-----------|------------------------------------------------------------------------------------------------------------|
|                     | Action 3 | Decorator | N/A      | No        | Pencil marks are noted to the left-<br>hand window reveal awaiting<br>further decorative attention         |
|                     | Action 4 | Decorator | N/A      | No        | Patches noted in the wall area to the right-hand side of the light switch                                  |
|                     | Action 5 | Decorator | N/A      | No        | The window boards inside the<br>lounge area would benefit from<br>being redecorated prior to<br>completion |
|                     | Action 6 | Decorator | N/A      | No        | Further decorative attention is required around the media point inside the lounge area                     |
| 25.4 Floors         |          | Pass      |          |           |                                                                                                            |
| 25.5 Windows        |          | Pass      |          |           |                                                                                                            |
|                     | Action   | Assignee  | Due Date | Complete? | Action Comments                                                                                            |
|                     | Action 1 | Builder   | N/A      | No        | Requires cleaning down Prior to handover                                                                   |
| 25.6 Skirting / Pli | nths     | Pass      |          |           |                                                                                                            |
| 25.7 Doors          |          | Fail      |          |           |                                                                                                            |
|                     | Action   | Assignee  | Due Date | Complete? | Action Comments                                                                                            |
|                     | Action 1 | Carpenter | N/A      | No        | Please make good the front face of the living room door                                                    |
|                     | Action 2 | Carpenter | N/A      | No        | Damage noted to the inside of the lounge door frame                                                        |
|                     | Action 3 | Carpenter | N/A      | No        | Damage is noted around the latch plate keep at the time of inspection                                      |
| 25.8 Lights         |          | Pass      |          |           |                                                                                                            |
| 25.9 Sockets        |          | Pass      |          |           |                                                                                                            |
| 25.10 Radiators     |          | Fail      |          |           |                                                                                                            |
|                     | Action   | Assignee  | Due Date | Complete? | Action Comments                                                                                            |
|                     | Action 1 | Plumber   | N/A      | No        | Cover cap missing to the radiator tail at the time of inspection                                           |
|                     |          |           |          |           |                                                                                                            |

25.7 A

| LIVING ROOM 2                |  |
|------------------------------|--|
| 26.1 Room Name               |  |
| 26.2 Plastering & Dry Lining |  |
| 26.3 Finishes                |  |
| 26.4 Floors                  |  |
| 26.5 Windows                 |  |
| 26.6 Skirting / Plinths      |  |
| 26.7 Doors                   |  |
| 26.8 Lights                  |  |
| 26.9 Sockets                 |  |
| 26.10 Radiators              |  |
| LIVING ROOM 3                |  |
| 27.1 Room Name               |  |
| 27.2 Plastering & Dry Lining |  |
| 27.3 Finishes                |  |
| 27.4 Floors                  |  |