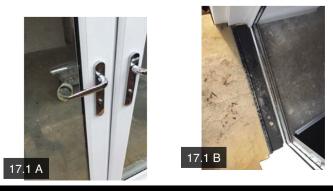

#### WINDOWS 16.1 Windows Pass DOORS 17.1 Doors Fail Action Assignee Due Date Complete? Action Comments N/A The left hand door handle has Action 1 Builder No been loosely fitted To the French doors Action 2 Carpenter N/A No Threshold bar to the front entrance door would benefit from being