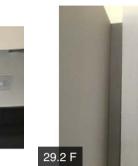

|                    | Action 5 | Decorator  | N/A      | No        | Touching up required in the wall<br>area to the left-hand side of the<br>utility room door<br>Sealant work missing between the<br>end panel and the wall to the left- |
|--------------------|----------|------------|----------|-----------|-----------------------------------------------------------------------------------------------------------------------------------------------------------------------|
|                    |          |            |          |           | hand side of the utility room door                                                                                                                                    |
|                    | Action 6 | Decorator  | N/A      | No        | Numerous pencil marks are noted<br>in the wall area in the under stairs<br>cupboard                                                                                   |
| 29.3 Floors        |          | Pass       |          |           |                                                                                                                                                                       |
| 29.4 Windows       |          | Pass       |          |           |                                                                                                                                                                       |
| 29.5 Skirting / Pl | inths    | Fail       |          |           |                                                                                                                                                                       |
| 29.6 Doors         |          | Fail       |          |           |                                                                                                                                                                       |
|                    | Action   | Assignee   | Due Date | Complete? | Action Comments                                                                                                                                                       |
|                    | Action 1 | Unassigned | N/A      | No        |                                                                                                                                                                       |
|                    | Action 2 | Unassigned | N/A      | No        |                                                                                                                                                                       |
| 29.7 Lights        |          | Fail       |          |           |                                                                                                                                                                       |
| 29.8 Sockets       |          | Pass       |          |           |                                                                                                                                                                       |
| 29.9 Radiators     |          | Fail       |          |           |                                                                                                                                                                       |
| 29.10 Cupboards    | 6        | Fail       |          |           |                                                                                                                                                                       |
|                    | Action   | Assignee   | Due Date | Complete? | Action Comments                                                                                                                                                       |
|                    | Action 1 | Unassigned | N/A      | No        |                                                                                                                                                                       |
| 29.11 Drawers      |          | Pass       |          |           |                                                                                                                                                                       |
| 29.12 Kitchen Fit  | ttings   | Fail       |          |           |                                                                                                                                                                       |
|                    | Action   | Assignee   | Due Date | Complete? | Action Comments                                                                                                                                                       |
|                    | Action 1 | Builder    | N/A      | No        | Scratch noted to the AEG hob                                                                                                                                          |
| 29.13 Tiles        |          | Pass       |          |           |                                                                                                                                                                       |
| 29.14 Taps & Co    | ntrols   | Pass       |          |           |                                                                                                                                                                       |
| 29.15 Extractors   |          | Pass       |          |           |                                                                                                                                                                       |
| 29.16 Hob / Coo    | ker      | Fail       |          |           |                                                                                                                                                                       |
|                    | Action   | Assignee   | Due Date | Complete? | Action Comments                                                                                                                                                       |
|                    | Action 1 | Builder    | N/A      | No        | Scratch noted to the hob                                                                                                                                              |
| 29.17 Fridge / Fr  | eezer    | Pass       |          |           |                                                                                                                                                                       |
| 29.18 Dishwashe    | er       | Pass       |          |           |                                                                                                                                                                       |
| 29.19 Washing N    | lachine  | Pass       |          |           |                                                                                                                                                                       |
| 29.19 Washing N    | lachine  | Pass       |          |           |                                                                                                                                                                       |