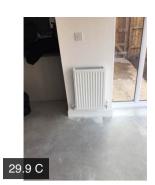

|                    | Action 5 | Decorator  | N/A      | No        | Touching up required in the wall<br>area to the left-hand side of the<br>utility room door<br>Sealant work missing between the<br>end panel and the wall to the left- |
|--------------------|----------|------------|----------|-----------|-----------------------------------------------------------------------------------------------------------------------------------------------------------------------|
|                    |          |            |          |           | hand side of the utility room door                                                                                                                                    |
|                    | Action 6 | Decorator  | N/A      | No        | Numerous pencil marks are noted<br>in the wall area in the under stairs<br>cupboard                                                                                   |
| 29.3 Floors        |          | Pass       |          |           |                                                                                                                                                                       |
| 29.4 Windows       |          | Pass       |          |           |                                                                                                                                                                       |
| 29.5 Skirting / Pl | inths    | Fail       |          |           |                                                                                                                                                                       |
| 29.6 Doors         |          | Fail       |          |           |                                                                                                                                                                       |
|                    | Action   | Assignee   | Due Date | Complete? | Action Comments                                                                                                                                                       |
|                    | Action 1 | Unassigned | N/A      | No        |                                                                                                                                                                       |
|                    | Action 2 | Unassigned | N/A      | No        |                                                                                                                                                                       |
| 29.7 Lights        |          | Fail       |          |           |                                                                                                                                                                       |
| 29.8 Sockets       |          | Pass       |          |           |                                                                                                                                                                       |
| 29.9 Radiators     |          | Fail       |          |           |                                                                                                                                                                       |
| 29.10 Cupboards    | 6        | Fail       |          |           |                                                                                                                                                                       |
|                    | Action   | Assignee   | Due Date | Complete? | Action Comments                                                                                                                                                       |
|                    | Action 1 | Unassigned | N/A      | No        |                                                                                                                                                                       |
| 29.11 Drawers      |          | Pass       |          |           |                                                                                                                                                                       |
| 29.12 Kitchen Fit  | ttings   | Fail       |          |           |                                                                                                                                                                       |
|                    | Action   | Assignee   | Due Date | Complete? | Action Comments                                                                                                                                                       |
|                    | Action 1 | Builder    | N/A      | No        | Scratch noted to the AEG hob                                                                                                                                          |
| 29.13 Tiles        |          | Pass       |          |           |                                                                                                                                                                       |
| 29.14 Taps & Co    | ntrols   | Pass       |          |           |                                                                                                                                                                       |
| 29.15 Extractors   |          | Pass       |          |           |                                                                                                                                                                       |
| 29.16 Hob / Coo    | ker      | Fail       |          |           |                                                                                                                                                                       |
|                    | Action   | Assignee   | Due Date | Complete? | Action Comments                                                                                                                                                       |
|                    | Action 1 | Builder    | N/A      | No        | Scratch noted to the hob                                                                                                                                              |
| 29.17 Fridge / Fr  | eezer    | Pass       |          |           |                                                                                                                                                                       |
| 29.18 Dishwashe    | er       | Pass       |          |           |                                                                                                                                                                       |
| 29.19 Washing N    | lachine  | Pass       |          |           |                                                                                                                                                                       |
| 29.19 Washing N    | lachine  | Pass       |          |           |                                                                                                                                                                       |