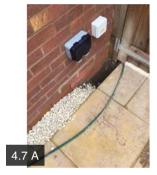

|                | Action 1 | Builder  | N/A      | No        | Please remove debris from around<br>the drain pipe to the left-hand side<br>elevation                                                                                                                                                                                               |
|----------------|----------|----------|----------|-----------|-------------------------------------------------------------------------------------------------------------------------------------------------------------------------------------------------------------------------------------------------------------------------------------|
|                | Action 2 | Builder  | N/A      | No        | Numerous damaged brickwork to the retaining wall builder please make good                                                                                                                                                                                                           |
|                | Action 3 | Builder  | N/A      | No        | Please clean down the brickwork to the retaining wall                                                                                                                                                                                                                               |
|                | Action 4 | Builder  | N/A      | No        | Poor workmanship from the<br>bricklayer to the right-hand side of<br>the garage door large gap is noted<br>between the garage door and the<br>brickwork and at the time of<br>inspection there has been no<br>mastic seal be made around the<br>perimeter of the garage door itself |
|                | Action 5 | Builder  | N/A      | No        | Damaged brickwork noted to the right-hand side of the garage door                                                                                                                                                                                                                   |
|                | Action 6 | Builder  | N/A      | No        | Inconsistent colour match is noted<br>to the mortar to the brickwork to the<br>right-hand side of the garage                                                                                                                                                                        |
| 4.2 Render     |          | N/A      |          |           |                                                                                                                                                                                                                                                                                     |
| 4.3 Cladding   |          | N/A      |          |           |                                                                                                                                                                                                                                                                                     |
| 4.4 Tile Hangi | ng       | N/A      |          |           |                                                                                                                                                                                                                                                                                     |
| 4.5 Expansior  | Jionts   | Pass     |          |           |                                                                                                                                                                                                                                                                                     |
| 4.6 Weeps      |          | Fail     |          |           |                                                                                                                                                                                                                                                                                     |
|                | Action   | Assignee | Due Date | Complete? | Action Comments                                                                                                                                                                                                                                                                     |
|                | Action 1 | Builder  | N/A      | No        | No drainage or weeps have been<br>fitted to the retaining wall to the<br>rear and to the left-hand side of the<br>rear garden                                                                                                                                                       |
|                | Action 2 | Builder  | N/A      | No        | It appears as though there was a<br>weep vent fitted to the right-hand<br>side of the kitchen window but has<br>been removed builder please<br>comment                                                                                                                              |
|                | Action 3 | Builder  | N/A      | No        | Damage is noted to the floor vent to the left-hand side elevation                                                                                                                                                                                                                   |
| 4.7 Air Bricks |          | Pass     |          |           |                                                                                                                                                                                                                                                                                     |
|                | Action   | Assignee | Due Date | Complete? | Action Comments                                                                                                                                                                                                                                                                     |
|                | Action 1 | Builder  | N/A      | No        | Stonework missing between the patio slabs and the property to the rear elevation                                                                                                                                                                                                    |
| 4.8 DPC        |          | Pass     |          |           |                                                                                                                                                                                                                                                                                     |
|                |          |          |          |           |                                                                                                                                                                                                                                                                                     |