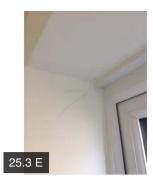

| LIVING ROOM 1                |               |           |          |           |                                                                                                         |  |  |
|------------------------------|---------------|-----------|----------|-----------|---------------------------------------------------------------------------------------------------------|--|--|
| 25.1 Room Name               |               | Pass      | Lounge   |           |                                                                                                         |  |  |
| 25.2 Plastering & Dry Lining |               | Pass      |          |           |                                                                                                         |  |  |
| 25.3 Finishes                | 25.3 Finishes |           |          |           |                                                                                                         |  |  |
|                              | Action        | Assignee  | Due Date | Complete? | Action Comments                                                                                         |  |  |
|                              | Action 1      | Decorator | N/A      | No        | Pencil marks noted in the wall area<br>above the double socket requires<br>further decorative attention |  |  |

|                     | Action 2 | Decorator | N/A      | No        | Debris is noted to the window<br>board finish builder please make<br>good                                  |
|---------------------|----------|-----------|----------|-----------|------------------------------------------------------------------------------------------------------------|
|                     | Action 3 | Decorator | N/A      | No        | Pencil marks are noted to the left-<br>hand window reveal awaiting<br>further decorative attention         |
|                     | Action 4 | Decorator | N/A      | No        | Patches noted in the wall area to the right-hand side of the light switch                                  |
|                     | Action 5 | Decorator | N/A      | No        | The window boards inside the<br>lounge area would benefit from<br>being redecorated prior to<br>completion |
|                     | Action 6 | Decorator | N/A      | No        | Further decorative attention is required around the media point inside the lounge area                     |
| 25.4 Floors         |          | Pass      |          |           |                                                                                                            |
| 25.5 Windows        |          | Pass      |          |           |                                                                                                            |
|                     | Action   | Assignee  | Due Date | Complete? | Action Comments                                                                                            |
|                     | Action 1 | Builder   | N/A      | No        | Requires cleaning down Prior to handover                                                                   |
| 25.6 Skirting / Pli | nths     | Pass      |          |           |                                                                                                            |
| 25.7 Doors          |          | Fail      |          |           |                                                                                                            |
|                     | Action   | Assignee  | Due Date | Complete? | Action Comments                                                                                            |
|                     | Action 1 | Carpenter | N/A      | No        | Please make good the front face of the living room door                                                    |
|                     | Action 2 | Carpenter | N/A      | No        | Damage noted to the inside of the lounge door frame                                                        |
|                     | Action 3 | Carpenter | N/A      | No        | Damage is noted around the latch plate keep at the time of inspection                                      |
| 25.8 Lights         |          | Pass      |          |           |                                                                                                            |
| 25.9 Sockets        |          | Pass      |          |           |                                                                                                            |
| 25.10 Radiators     |          | Fail      |          |           |                                                                                                            |
|                     | Action   | Assignee  | Due Date | Complete? | Action Comments                                                                                            |
|                     | Action 1 | Plumber   | N/A      | No        | Cover cap missing to the radiator tail at the time of inspection                                           |
|                     |          |           |          |           |                                                                                                            |