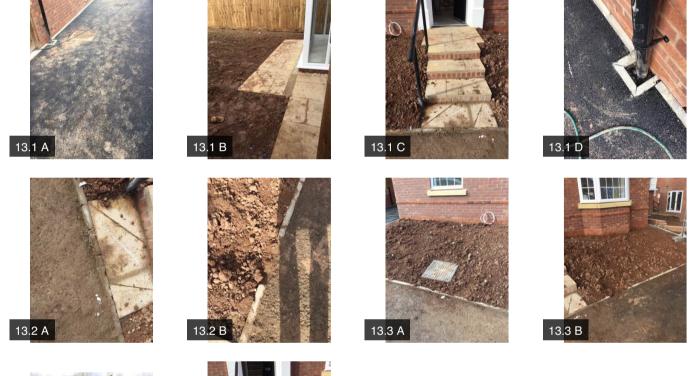

### SURFACES

| 13.1 Paths & Driv | reways   | Fail     |          |           |                                                                                                                     |
|-------------------|----------|----------|----------|-----------|---------------------------------------------------------------------------------------------------------------------|
|                   | Action   | Assignee | Due Date | Complete? | Action Comments                                                                                                     |
|                   | Action 1 | Builder  | N/A      | No        | Externally the property itself<br>requires jet washing down or acid<br>washing to the property prior to<br>handover |
|                   | Action 2 | Builder  | N/A      | No        | Please remove all debris and excess tarmac from around the guttering downpipes                                      |
| 13.2 Edgings & K  | erbs     | Fail     |          | -         |                                                                                                                     |
|                   | Action   | Assignee | Due Date | Complete? | Action Comments                                                                                                     |
|                   | Action 1 | Builder  | N/A      | No        | Curb Edgins at the time of<br>inspection have been damaged or<br>are completely missing                             |

| 13.3 Lawns |          | Fail       |          |           |                                                                                                   |
|------------|----------|------------|----------|-----------|---------------------------------------------------------------------------------------------------|
|            | Action   | Assignee   | Due Date | Complete? | Action Comments                                                                                   |
|            | Action 1 | Landscaper | N/A      | No        | Landscaping has yet to have been<br>fully completed to this property at<br>the time of inspection |
| 13.4 Steps |          | Pass       |          |           |                                                                                                   |
|            | Action   | Assignee   | Due Date | Complete? | Action Comments                                                                                   |
|            |          | U U        | Buo Buio | complete. | Action Comments                                                                                   |