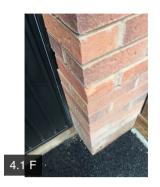

|                | Action 1 | Builder  | N/A      | No        | Please remove debris from around<br>the drain pipe to the left-hand side<br>elevation                                                                                                                                                                                               |
|----------------|----------|----------|----------|-----------|-------------------------------------------------------------------------------------------------------------------------------------------------------------------------------------------------------------------------------------------------------------------------------------|
|                | Action 2 | Builder  | N/A      | No        | Numerous damaged brickwork to the retaining wall builder please make good                                                                                                                                                                                                           |
|                | Action 3 | Builder  | N/A      | No        | Please clean down the brickwork to the retaining wall                                                                                                                                                                                                                               |
|                | Action 4 | Builder  | N/A      | No        | Poor workmanship from the<br>bricklayer to the right-hand side of<br>the garage door large gap is noted<br>between the garage door and the<br>brickwork and at the time of<br>inspection there has been no<br>mastic seal be made around the<br>perimeter of the garage door itself |
|                | Action 5 | Builder  | N/A      | No        | Damaged brickwork noted to the right-hand side of the garage door                                                                                                                                                                                                                   |
|                | Action 6 | Builder  | N/A      | No        | Inconsistent colour match is noted<br>to the mortar to the brickwork to the<br>right-hand side of the garage                                                                                                                                                                        |
| 4.2 Render     |          | N/A      |          |           |                                                                                                                                                                                                                                                                                     |
| 4.3 Cladding   |          | N/A      |          |           |                                                                                                                                                                                                                                                                                     |
| 4.4 Tile Hangi | ng       | N/A      |          |           |                                                                                                                                                                                                                                                                                     |
| 4.5 Expansior  | Jionts   | Pass     |          |           |                                                                                                                                                                                                                                                                                     |
| 4.6 Weeps      |          | Fail     |          |           |                                                                                                                                                                                                                                                                                     |
|                | Action   | Assignee | Due Date | Complete? | Action Comments                                                                                                                                                                                                                                                                     |
|                | Action 1 | Builder  | N/A      | No        | No drainage or weeps have been<br>fitted to the retaining wall to the<br>rear and to the left-hand side of the<br>rear garden                                                                                                                                                       |
|                | Action 2 | Builder  | N/A      | No        | It appears as though there was a<br>weep vent fitted to the right-hand<br>side of the kitchen window but has<br>been removed builder please<br>comment                                                                                                                              |
|                | Action 3 | Builder  | N/A      | No        | Damage is noted to the floor vent to the left-hand side elevation                                                                                                                                                                                                                   |
| 4.7 Air Bricks |          | Pass     |          |           |                                                                                                                                                                                                                                                                                     |
|                | Action   | Assignee | Due Date | Complete? | Action Comments                                                                                                                                                                                                                                                                     |
|                | Action 1 | Builder  | N/A      | No        | Stonework missing between the patio slabs and the property to the rear elevation                                                                                                                                                                                                    |
| 4.8 DPC        |          | Pass     |          |           |                                                                                                                                                                                                                                                                                     |
|                |          |          |          |           |                                                                                                                                                                                                                                                                                     |