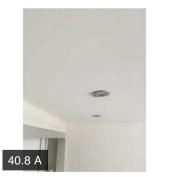

| Action   | Assignee  | Due Date | Complete? | Action Comments                                                                                                                                 |
|----------|-----------|----------|-----------|-------------------------------------------------------------------------------------------------------------------------------------------------|
| Action 1 | Decorator | N/A      | No        | Poor decorative finish to the<br>window reveals and also to the<br>edges of the window reveals<br>throughout the kitchen area                   |
| Action 2 | Decorator | N/A      | No        | Poor finish and fitting noted around<br>numerous spotlights to the ceiling<br>inside the kitchen area                                           |
| Action 3 | Builder   | N/A      | No        | Poor finish to the end of the up<br>stand in the kitchen area requires<br>cleaning down                                                         |
| Action 4 | Decorator | N/A      | No        | Further decorative attention is<br>required around the bank of<br>sockets to the right-hand side of<br>the splashback to the rear of the<br>hob |