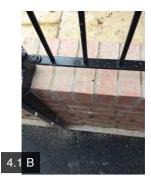

### BOUNDARIES

| 19.1 Fences | 19.1 Fences |          |          |           |                                                                                                                                                                                                                                                                                                                                                                                                                                                |
|-------------|-------------|----------|----------|-----------|------------------------------------------------------------------------------------------------------------------------------------------------------------------------------------------------------------------------------------------------------------------------------------------------------------------------------------------------------------------------------------------------------------------------------------------------|
| 19.2 Walls  |             | Fail     |          |           |                                                                                                                                                                                                                                                                                                                                                                                                                                                |
|             | Action      | Assignee | Due Date | Complete? | Action Comments                                                                                                                                                                                                                                                                                                                                                                                                                                |
|             | Action 1    | Builder  | N/A      | No        | As previously mentioned the<br>retaining walls to the rear elevation<br>do not appear to have any form of<br>the weeps fitted can the builder<br>please comment                                                                                                                                                                                                                                                                                |
|             | Action 2    | Builder  | N/A      | No        | Damage noted to numerous areas<br>of the brickwork to the retaining<br>wall to the left-hand side of the<br>driveway                                                                                                                                                                                                                                                                                                                           |
|             | Action 3    | Builder  | N/A      | No        | Builder has used a clear seal to the<br>retaining wall to the left hand side<br>of the driveway, there is no defect<br>with the sealant work however we<br>would have expected the builder to<br>have chosen a different colour in<br>order for it to look as though it has<br>been sealed whereas with a clear<br>seal it looks as though there is just<br>a gap in the retaining wall this is<br>more a Specification issue than a<br>defect |
| 19.3 Gates  |             | Fail     |          |           |                                                                                                                                                                                                                                                                                                                                                                                                                                                |
|             | Action      | Assignee | Due Date | Complete? | Action Comments                                                                                                                                                                                                                                                                                                                                                                                                                                |
|             | Action 1    | Builder  | N/A      | No        | The slammer strip requires adjusting please                                                                                                                                                                                                                                                                                                                                                                                                    |