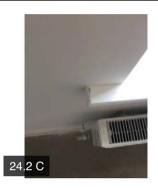

|                | Action 1     | Builder   | N/A      | No        | Please clean down the skirting<br>board around the perimeter of the<br>room |  |
|----------------|--------------|-----------|----------|-----------|-----------------------------------------------------------------------------|--|
| 24.6 Doors     |              | Pass      |          |           |                                                                             |  |
| 24.7 Lights    |              | Pass      |          |           |                                                                             |  |
| 24.8 Sockets   | 24.8 Sockets |           |          |           |                                                                             |  |
| 24.9 Radiators |              | Fail      |          |           |                                                                             |  |
|                | Action       | Assignee  | Due Date | Complete? | Action Comments                                                             |  |
|                | Action 1     | Plumber   | N/A      | No        | Poor fitting of the cover caps to the radiator tails                        |  |
|                | Action 2     | Decorator | N/A      | No        | Further decorative attention is required to the rear of the radiator tails  |  |