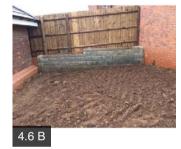

| 13.3 Lawns |          | Fail       |          |           |                                                                                                   |
|------------|----------|------------|----------|-----------|---------------------------------------------------------------------------------------------------|
|            | Action   | Assignee   | Due Date | Complete? | Action Comments                                                                                   |
|            | Action 1 | Landscaper | N/A      | No        | Landscaping has yet to have been<br>fully completed to this property at<br>the time of inspection |
| 13.4 Steps |          | Pass       |          |           |                                                                                                   |
|            | Action   | Assignee   | Due Date | Complete? | Action Comments                                                                                   |
|            |          | U U        | Buo Buio | complete. | Action Comments                                                                                   |