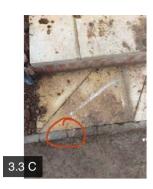

| 3.2 Scaffoldi | ng        | Pass      | hand side e |           | nere was arris fencing to the right<br>g access difficult but protecting the<br>retaining wall                                      |
|---------------|-----------|-----------|-------------|-----------|-------------------------------------------------------------------------------------------------------------------------------------|
| 3.3 Roads &   | Footpaths | Fail      |             |           |                                                                                                                                     |
|               | Action    | Assignee  | Due Date    | Complete? | Action Comments                                                                                                                     |
|               | Action 1  | Builder   | N/A         | No        | Damage is noted to the front of the steps leading up to the front entrance door                                                     |
|               | Action 2  | Builder   | N/A         | No        | Please clean down the steps<br>leading up to the front entrance<br>door                                                             |
|               | Action 3  | Builder   | N/A         | No        | The curb edging at the time of<br>inspection to the front elevation<br>was damaged in numerous areas<br>and sections were missing   |
| 3.4 Tidiness  |           | Fail      |             |           |                                                                                                                                     |
|               | Action    | Assignee  | Due Date    | Complete? | Action Comments                                                                                                                     |
|               | Action 1  | Builder   | N/A         | No        | The driveway at the time of<br>inspection was dirty and requires<br>cleaning down prior to completion                               |
|               | Action 2  | Builder   | N/A         | No        | Please clean down the retaining<br>wall and the drainage to the<br>retaining wall                                                   |
|               | Action 3  | Builder   | N/A         | No        | The front elevation at the time of<br>inspection had not yet been<br>completed                                                      |
|               | Action 4  | Builder   | N/A         | No        | Please clean down the soffit and fascia board to the garage                                                                         |
|               | Action 5  | Builder   | N/A         | No        | Vegetation growing to the rear<br>elevation requires removing prior to<br>the turf being laid                                       |
|               | Action 6  | Builder   | N/A         | No        | Rear elevation in numerous areas<br>requires cleaning down prior to<br>handover                                                     |
|               | Action 7  | Builder   | N/A         | No        | Please remove all rubble and debris from the rear garden prior to the turf being laid                                               |
|               | Action 8  | Builder   | N/A         | No        | The brickwork to the right-hand<br>side of the garage requires jet<br>washing down                                                  |
|               | Action 9  | Builder   | N/A         | No        | Roof to the garage requires cleaning down prior to completion                                                                       |
|               | Action 10 | Builder   | N/A         | No        | The rear elevation generally<br>requires to be clean down prior to<br>completion                                                    |
|               | Action 11 | Carpenter | N/A         | No        | Threshold bar to the utility room<br>door would benefit from being<br>refinished                                                    |
|               | Action 12 | Builder   | N/A         | No        | Please clean down the glazing to the utility room door                                                                              |
|               | Action 13 | Builder   | N/A         | No        | Please remove the plot board and<br>make good the holes in the<br>pointing to the brickwork once the<br>plot board has been removed |
|               | Action 14 | Builder   | N/A         | No        | Please remove nails and screws<br>from the vented soffit board                                                                      |