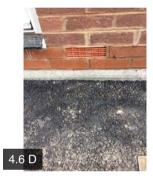

|                | Action 1 | Builder  | N/A      | No        | Please remove debris from around<br>the drain pipe to the left-hand side<br>elevation                                                                                                                                                                                               |
|----------------|----------|----------|----------|-----------|-------------------------------------------------------------------------------------------------------------------------------------------------------------------------------------------------------------------------------------------------------------------------------------|
|                | Action 2 | Builder  | N/A      | No        | Numerous damaged brickwork to the retaining wall builder please make good                                                                                                                                                                                                           |
|                | Action 3 | Builder  | N/A      | No        | Please clean down the brickwork to the retaining wall                                                                                                                                                                                                                               |
|                | Action 4 | Builder  | N/A      | No        | Poor workmanship from the<br>bricklayer to the right-hand side of<br>the garage door large gap is noted<br>between the garage door and the<br>brickwork and at the time of<br>inspection there has been no<br>mastic seal be made around the<br>perimeter of the garage door itself |
|                | Action 5 | Builder  | N/A      | No        | Damaged brickwork noted to the right-hand side of the garage door                                                                                                                                                                                                                   |
|                | Action 6 | Builder  | N/A      | No        | Inconsistent colour match is noted<br>to the mortar to the brickwork to the<br>right-hand side of the garage                                                                                                                                                                        |
| 4.2 Render     |          | N/A      |          |           |                                                                                                                                                                                                                                                                                     |
| 4.3 Cladding   |          | N/A      |          |           |                                                                                                                                                                                                                                                                                     |
| 4.4 Tile Hangi | ng       | N/A      |          |           |                                                                                                                                                                                                                                                                                     |
| 4.5 Expansior  | Jionts   | Pass     |          |           |                                                                                                                                                                                                                                                                                     |
| 4.6 Weeps      |          | Fail     |          |           |                                                                                                                                                                                                                                                                                     |
|                | Action   | Assignee | Due Date | Complete? | Action Comments                                                                                                                                                                                                                                                                     |
|                | Action 1 | Builder  | N/A      | No        | No drainage or weeps have been<br>fitted to the retaining wall to the<br>rear and to the left-hand side of the<br>rear garden                                                                                                                                                       |
|                | Action 2 | Builder  | N/A      | No        | It appears as though there was a<br>weep vent fitted to the right-hand<br>side of the kitchen window but has<br>been removed builder please<br>comment                                                                                                                              |
|                | Action 3 | Builder  | N/A      | No        | Damage is noted to the floor vent to the left-hand side elevation                                                                                                                                                                                                                   |
| 4.7 Air Bricks |          | Pass     |          |           |                                                                                                                                                                                                                                                                                     |
|                | Action   | Assignee | Due Date | Complete? | Action Comments                                                                                                                                                                                                                                                                     |
|                | Action 1 | Builder  | N/A      | No        | Stonework missing between the patio slabs and the property to the rear elevation                                                                                                                                                                                                    |
| 4.8 DPC        |          | Pass     |          |           |                                                                                                                                                                                                                                                                                     |
|                |          |          |          |           |                                                                                                                                                                                                                                                                                     |