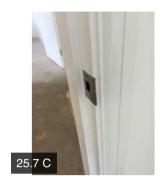

|                     | Action 2 | Decorator | N/A      | No        | Debris is noted to the window<br>board finish builder please make<br>good                                  |
|---------------------|----------|-----------|----------|-----------|------------------------------------------------------------------------------------------------------------|
|                     | Action 3 | Decorator | N/A      | No        | Pencil marks are noted to the left-<br>hand window reveal awaiting<br>further decorative attention         |
|                     | Action 4 | Decorator | N/A      | No        | Patches noted in the wall area to the right-hand side of the light switch                                  |
|                     | Action 5 | Decorator | N/A      | No        | The window boards inside the<br>lounge area would benefit from<br>being redecorated prior to<br>completion |
|                     | Action 6 | Decorator | N/A      | No        | Further decorative attention is required around the media point inside the lounge area                     |
| 25.4 Floors         |          | Pass      |          |           |                                                                                                            |
| 25.5 Windows        |          | Pass      |          |           |                                                                                                            |
|                     | Action   | Assignee  | Due Date | Complete? | Action Comments                                                                                            |
|                     | Action 1 | Builder   | N/A      | No        | Requires cleaning down Prior to handover                                                                   |
| 25.6 Skirting / Pli | nths     | Pass      |          |           |                                                                                                            |
| 25.7 Doors          |          | Fail      |          |           |                                                                                                            |
|                     | Action   | Assignee  | Due Date | Complete? | Action Comments                                                                                            |
|                     | Action 1 | Carpenter | N/A      | No        | Please make good the front face of the living room door                                                    |
|                     | Action 2 | Carpenter | N/A      | No        | Damage noted to the inside of the lounge door frame                                                        |
|                     | Action 3 | Carpenter | N/A      | No        | Damage is noted around the latch plate keep at the time of inspection                                      |
| 25.8 Lights         |          | Pass      |          |           |                                                                                                            |
| 25.9 Sockets        |          | Pass      |          |           |                                                                                                            |
| 25.10 Radiators     |          | Fail      |          |           |                                                                                                            |
|                     | Action   | Assignee  | Due Date | Complete? | Action Comments                                                                                            |
|                     | Action 1 | Plumber   | N/A      | No        | Cover cap missing to the radiator tail at the time of inspection                                           |
|                     |          |           |          |           |                                                                                                            |

25.7 A

| LIVING ROOM 2                |  |
|------------------------------|--|
| 26.1 Room Name               |  |
| 26.2 Plastering & Dry Lining |  |
| 26.3 Finishes                |  |
| 26.4 Floors                  |  |
| 26.5 Windows                 |  |
| 26.6 Skirting / Plinths      |  |
| 26.7 Doors                   |  |
| 26.8 Lights                  |  |
| 26.9 Sockets                 |  |
| 26.10 Radiators              |  |
| LIVING ROOM 3                |  |
| 27.1 Room Name               |  |
| 27.2 Plastering & Dry Lining |  |
| 27.3 Finishes                |  |
| 27.4 Floors                  |  |