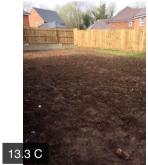

| 13.3 Lawns |          | Fail       |          |           |                                                                                                   |
|------------|----------|------------|----------|-----------|---------------------------------------------------------------------------------------------------|
|            | Action   | Assignee   | Due Date | Complete? | Action Comments                                                                                   |
|            | Action 1 | Landscaper | N/A      | No        | Landscaping has yet to have been<br>fully completed to this property at<br>the time of inspection |
| 13.4 Steps |          | Pass       |          |           |                                                                                                   |
|            | Action   | Assignee   | Due Date | Complete? | Action Comments                                                                                   |
|            |          | U U        | Buo Buio | complete. | Action Comments                                                                                   |