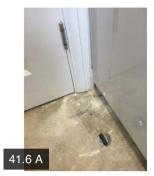

|                    | Action 5 | Decorator  | N/A      | No        | Touching up required in the wall<br>area to the left-hand side of the<br>utility room door<br>Sealant work missing between the<br>end panel and the wall to the left- |
|--------------------|----------|------------|----------|-----------|-----------------------------------------------------------------------------------------------------------------------------------------------------------------------|
|                    |          |            |          |           | hand side of the utility room door                                                                                                                                    |
|                    | Action 6 | Decorator  | N/A      | No        | Numerous pencil marks are noted<br>in the wall area in the under stairs<br>cupboard                                                                                   |
| 29.3 Floors        |          | Pass       |          |           |                                                                                                                                                                       |
| 29.4 Windows       |          | Pass       |          |           |                                                                                                                                                                       |
| 29.5 Skirting / Pl | inths    | Fail       |          |           |                                                                                                                                                                       |
| 29.6 Doors         |          | Fail       |          |           |                                                                                                                                                                       |
|                    | Action   | Assignee   | Due Date | Complete? | Action Comments                                                                                                                                                       |
|                    | Action 1 | Unassigned | N/A      | No        |                                                                                                                                                                       |
|                    | Action 2 | Unassigned | N/A      | No        |                                                                                                                                                                       |
| 29.7 Lights        |          | Fail       |          |           |                                                                                                                                                                       |
| 29.8 Sockets       |          | Pass       |          |           |                                                                                                                                                                       |
| 29.9 Radiators     |          | Fail       |          |           |                                                                                                                                                                       |
| 29.10 Cupboards    | 6        | Fail       |          |           |                                                                                                                                                                       |
|                    | Action   | Assignee   | Due Date | Complete? | Action Comments                                                                                                                                                       |
|                    | Action 1 | Unassigned | N/A      | No        |                                                                                                                                                                       |
| 29.11 Drawers      |          | Pass       |          |           |                                                                                                                                                                       |
| 29.12 Kitchen Fit  | ttings   | Fail       |          |           |                                                                                                                                                                       |
|                    | Action   | Assignee   | Due Date | Complete? | Action Comments                                                                                                                                                       |
|                    | Action 1 | Builder    | N/A      | No        | Scratch noted to the AEG hob                                                                                                                                          |
| 29.13 Tiles        |          | Pass       |          |           |                                                                                                                                                                       |
| 29.14 Taps & Co    | ntrols   | Pass       |          |           |                                                                                                                                                                       |
| 29.15 Extractors   |          | Pass       |          |           |                                                                                                                                                                       |
| 29.16 Hob / Coo    | ker      | Fail       |          |           |                                                                                                                                                                       |
|                    | Action   | Assignee   | Due Date | Complete? | Action Comments                                                                                                                                                       |
|                    | Action 1 | Builder    | N/A      | No        | Scratch noted to the hob                                                                                                                                              |
| 29.17 Fridge / Fr  | eezer    | Pass       |          |           |                                                                                                                                                                       |
| 29.18 Dishwashe    | er       | Pass       |          |           |                                                                                                                                                                       |
| 29.19 Washing N    | lachine  | Pass       |          |           |                                                                                                                                                                       |
| 29.19 Washing N    | lachine  | Pass       |          |           |                                                                                                                                                                       |