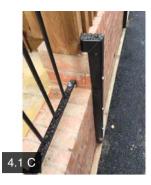

### BOUNDARIES

| 19.1 Fences | 19.1 Fences |          |          |           |                                                                                                                                                                                                                                                                                                                                                                                                                                                |
|-------------|-------------|----------|----------|-----------|------------------------------------------------------------------------------------------------------------------------------------------------------------------------------------------------------------------------------------------------------------------------------------------------------------------------------------------------------------------------------------------------------------------------------------------------|
| 19.2 Walls  |             | Fail     |          |           |                                                                                                                                                                                                                                                                                                                                                                                                                                                |
|             | Action      | Assignee | Due Date | Complete? | Action Comments                                                                                                                                                                                                                                                                                                                                                                                                                                |
|             | Action 1    | Builder  | N/A      | No        | As previously mentioned the<br>retaining walls to the rear elevation<br>do not appear to have any form of<br>the weeps fitted can the builder<br>please comment                                                                                                                                                                                                                                                                                |
|             | Action 2    | Builder  | N/A      | No        | Damage noted to numerous areas<br>of the brickwork to the retaining<br>wall to the left-hand side of the<br>driveway                                                                                                                                                                                                                                                                                                                           |
|             | Action 3    | Builder  | N/A      | No        | Builder has used a clear seal to the<br>retaining wall to the left hand side<br>of the driveway, there is no defect<br>with the sealant work however we<br>would have expected the builder to<br>have chosen a different colour in<br>order for it to look as though it has<br>been sealed whereas with a clear<br>seal it looks as though there is just<br>a gap in the retaining wall this is<br>more a Specification issue than a<br>defect |
| 19.3 Gates  |             | Fail     |          |           |                                                                                                                                                                                                                                                                                                                                                                                                                                                |
|             | Action      | Assignee | Due Date | Complete? | Action Comments                                                                                                                                                                                                                                                                                                                                                                                                                                |
|             | Action 1    | Builder  | N/A      | No        | The slammer strip requires adjusting please                                                                                                                                                                                                                                                                                                                                                                                                    |