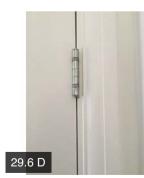

|                    | Action 5 | Decorator  | N/A      | No        | Touching up required in the wall<br>area to the left-hand side of the<br>utility room door<br>Sealant work missing between the<br>end panel and the wall to the left- |
|--------------------|----------|------------|----------|-----------|-----------------------------------------------------------------------------------------------------------------------------------------------------------------------|
|                    |          |            |          |           | hand side of the utility room door                                                                                                                                    |
|                    | Action 6 | Decorator  | N/A      | No        | Numerous pencil marks are noted<br>in the wall area in the under stairs<br>cupboard                                                                                   |
| 29.3 Floors        |          | Pass       |          |           |                                                                                                                                                                       |
| 29.4 Windows       |          | Pass       |          |           |                                                                                                                                                                       |
| 29.5 Skirting / Pl | inths    | Fail       |          |           |                                                                                                                                                                       |
| 29.6 Doors         |          | Fail       |          |           |                                                                                                                                                                       |
|                    | Action   | Assignee   | Due Date | Complete? | Action Comments                                                                                                                                                       |
|                    | Action 1 | Unassigned | N/A      | No        |                                                                                                                                                                       |
|                    | Action 2 | Unassigned | N/A      | No        |                                                                                                                                                                       |
| 29.7 Lights        |          | Fail       |          |           |                                                                                                                                                                       |
| 29.8 Sockets       |          | Pass       |          |           |                                                                                                                                                                       |
| 29.9 Radiators     |          | Fail       |          |           |                                                                                                                                                                       |
| 29.10 Cupboards    | 6        | Fail       |          |           |                                                                                                                                                                       |
|                    | Action   | Assignee   | Due Date | Complete? | Action Comments                                                                                                                                                       |
|                    | Action 1 | Unassigned | N/A      | No        |                                                                                                                                                                       |
| 29.11 Drawers      |          | Pass       |          |           |                                                                                                                                                                       |
| 29.12 Kitchen Fit  | ttings   | Fail       |          |           |                                                                                                                                                                       |
|                    | Action   | Assignee   | Due Date | Complete? | Action Comments                                                                                                                                                       |
|                    | Action 1 | Builder    | N/A      | No        | Scratch noted to the AEG hob                                                                                                                                          |
| 29.13 Tiles        |          | Pass       |          |           |                                                                                                                                                                       |
| 29.14 Taps & Co    | ntrols   | Pass       |          |           |                                                                                                                                                                       |
| 29.15 Extractors   |          | Pass       |          |           |                                                                                                                                                                       |
| 29.16 Hob / Coo    | ker      | Fail       |          |           |                                                                                                                                                                       |
|                    | Action   | Assignee   | Due Date | Complete? | Action Comments                                                                                                                                                       |
|                    | Action 1 | Builder    | N/A      | No        | Scratch noted to the hob                                                                                                                                              |
| 29.17 Fridge / Fr  | eezer    | Pass       |          |           |                                                                                                                                                                       |
| 29.18 Dishwashe    | er       | Pass       |          |           |                                                                                                                                                                       |
| 29.19 Washing N    | lachine  | Pass       |          |           |                                                                                                                                                                       |
| 29.19 Washing N    | lachine  | Pass       |          |           |                                                                                                                                                                       |