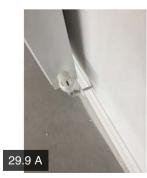

|                    | Action 5 | Decorator  | N/A      | No        | Touching up required in the wall<br>area to the left-hand side of the<br>utility room door<br>Sealant work missing between the<br>end panel and the wall to the left- |
|--------------------|----------|------------|----------|-----------|-----------------------------------------------------------------------------------------------------------------------------------------------------------------------|
|                    |          |            |          |           | hand side of the utility room door                                                                                                                                    |
|                    | Action 6 | Decorator  | N/A      | No        | Numerous pencil marks are noted<br>in the wall area in the under stairs<br>cupboard                                                                                   |
| 29.3 Floors        |          | Pass       |          |           |                                                                                                                                                                       |
| 29.4 Windows       |          | Pass       |          |           |                                                                                                                                                                       |
| 29.5 Skirting / Pl | inths    | Fail       |          |           |                                                                                                                                                                       |
| 29.6 Doors         |          | Fail       |          |           |                                                                                                                                                                       |
|                    | Action   | Assignee   | Due Date | Complete? | Action Comments                                                                                                                                                       |
|                    | Action 1 | Unassigned | N/A      | No        |                                                                                                                                                                       |
|                    | Action 2 | Unassigned | N/A      | No        |                                                                                                                                                                       |
| 29.7 Lights        |          | Fail       |          |           |                                                                                                                                                                       |
| 29.8 Sockets       |          | Pass       |          |           |                                                                                                                                                                       |
| 29.9 Radiators     |          | Fail       |          |           |                                                                                                                                                                       |
| 29.10 Cupboards    | 6        | Fail       |          |           |                                                                                                                                                                       |
|                    | Action   | Assignee   | Due Date | Complete? | Action Comments                                                                                                                                                       |
|                    | Action 1 | Unassigned | N/A      | No        |                                                                                                                                                                       |
| 29.11 Drawers      |          | Pass       |          |           |                                                                                                                                                                       |
| 29.12 Kitchen Fit  | ttings   | Fail       |          |           |                                                                                                                                                                       |
|                    | Action   | Assignee   | Due Date | Complete? | Action Comments                                                                                                                                                       |
|                    | Action 1 | Builder    | N/A      | No        | Scratch noted to the AEG hob                                                                                                                                          |
| 29.13 Tiles        |          | Pass       |          |           |                                                                                                                                                                       |
| 29.14 Taps & Co    | ntrols   | Pass       |          |           |                                                                                                                                                                       |
| 29.15 Extractors   |          | Pass       |          |           |                                                                                                                                                                       |
| 29.16 Hob / Coo    | ker      | Fail       |          |           |                                                                                                                                                                       |
|                    | Action   | Assignee   | Due Date | Complete? | Action Comments                                                                                                                                                       |
|                    | Action 1 | Builder    | N/A      | No        | Scratch noted to the hob                                                                                                                                              |
| 29.17 Fridge / Fr  | eezer    | Pass       |          |           |                                                                                                                                                                       |
| 29.18 Dishwashe    | er       | Pass       |          |           |                                                                                                                                                                       |
| 29.19 Washing N    | lachine  | Pass       |          |           |                                                                                                                                                                       |
| 29.19 Washing N    | lachine  | Pass       |          |           |                                                                                                                                                                       |