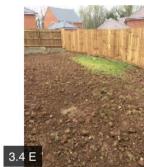

| 3.2 Scaffoldi | ng        | Pass      | hand side e |           | nere was arris fencing to the right<br>g access difficult but protecting the<br>retaining wall                                      |
|---------------|-----------|-----------|-------------|-----------|-------------------------------------------------------------------------------------------------------------------------------------|
| 3.3 Roads &   | Footpaths | Fail      |             |           |                                                                                                                                     |
|               | Action    | Assignee  | Due Date    | Complete? | Action Comments                                                                                                                     |
|               | Action 1  | Builder   | N/A         | No        | Damage is noted to the front of the steps leading up to the front entrance door                                                     |
|               | Action 2  | Builder   | N/A         | No        | Please clean down the steps<br>leading up to the front entrance<br>door                                                             |
|               | Action 3  | Builder   | N/A         | No        | The curb edging at the time of<br>inspection to the front elevation<br>was damaged in numerous areas<br>and sections were missing   |
| 3.4 Tidiness  |           | Fail      |             |           |                                                                                                                                     |
|               | Action    | Assignee  | Due Date    | Complete? | Action Comments                                                                                                                     |
|               | Action 1  | Builder   | N/A         | No        | The driveway at the time of<br>inspection was dirty and requires<br>cleaning down prior to completion                               |
|               | Action 2  | Builder   | N/A         | No        | Please clean down the retaining<br>wall and the drainage to the<br>retaining wall                                                   |
|               | Action 3  | Builder   | N/A         | No        | The front elevation at the time of<br>inspection had not yet been<br>completed                                                      |
|               | Action 4  | Builder   | N/A         | No        | Please clean down the soffit and fascia board to the garage                                                                         |
|               | Action 5  | Builder   | N/A         | No        | Vegetation growing to the rear<br>elevation requires removing prior to<br>the turf being laid                                       |
|               | Action 6  | Builder   | N/A         | No        | Rear elevation in numerous areas<br>requires cleaning down prior to<br>handover                                                     |
|               | Action 7  | Builder   | N/A         | No        | Please remove all rubble and debris from the rear garden prior to the turf being laid                                               |
|               | Action 8  | Builder   | N/A         | No        | The brickwork to the right-hand<br>side of the garage requires jet<br>washing down                                                  |
|               | Action 9  | Builder   | N/A         | No        | Roof to the garage requires cleaning down prior to completion                                                                       |
|               | Action 10 | Builder   | N/A         | No        | The rear elevation generally<br>requires to be clean down prior to<br>completion                                                    |
|               | Action 11 | Carpenter | N/A         | No        | Threshold bar to the utility room<br>door would benefit from being<br>refinished                                                    |
|               | Action 12 | Builder   | N/A         | No        | Please clean down the glazing to the utility room door                                                                              |
|               | Action 13 | Builder   | N/A         | No        | Please remove the plot board and<br>make good the holes in the<br>pointing to the brickwork once the<br>plot board has been removed |
|               | Action 14 | Builder   | N/A         | No        | Please remove nails and screws<br>from the vented soffit board                                                                      |

| 13.3 Lawns |          | Fail       |          |           |                                                                                                   |
|------------|----------|------------|----------|-----------|---------------------------------------------------------------------------------------------------|
|            | Action   | Assignee   | Due Date | Complete? | Action Comments                                                                                   |
|            | Action 1 | Landscaper | N/A      | No        | Landscaping has yet to have been<br>fully completed to this property at<br>the time of inspection |
| 13.4 Steps |          | Pass       |          |           |                                                                                                   |
|            | Action   | Assignee   | Due Date | Complete? | Action Comments                                                                                   |
|            |          | U U        | Buo Buio | complete. | Action Comments                                                                                   |